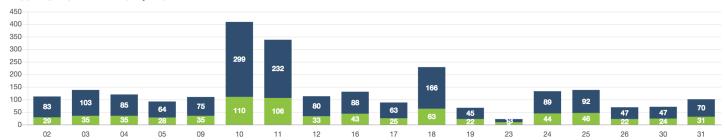

# Zone Summary



# PASSENGERS AND RIDES BY MONTH (YTD)



## PASSENGERS AND RIDES BY WEEK (YTD)



## PASSENGERS AND RIDES - JANUARY



## PASSENGERS AND RIDES - FEBRUARY



#### PASSENGERS AND RIDES - MARCH



# PASSENGERS AND RIDES - APRIL



# PASSENGERS AND RIDES - MAY



#### PASSENGERS AND RIDES - JUNE



#### PASSENGERS AND RIDES - JULY



## PASSENGERS AND RIDES - AUGUST



## PASSENGERS AND RIDES - SEPTEMBER



# PASSENGERS AND RIDES - OCTOBER



#### PASSENGERS AND RIDES - NOVEMBER





#### PASSENGERS AND RIDES - DECEMBER



## PASSENGERS AND RIDES - JANUARY



## PASSENGERS AND RIDES - FEBRUARY



# PASSENGERS AND RIDES - MARCH



# PASSENGERS AND RIDES - APRIL



#### PASSENGERS AND RIDES - JUNE



## PASSENGERS AND RIDES - JULY



#### PASSENGERS AND RIDES - AUGUST



# PASSENGERS AND RIDES - SEPTEMBER



## PASSENGERS AND RIDES - OCTOBER



# PASSENGERS AND RIDES - NOVEMBER





# PASSENGERS AND RIDES - DECEMBER



## RIDE REQUEST MONDAY



#### RIDE REQUEST TUESDAY



#### RIDE REQUEST WEDNESDAY



#### RIDE REQUEST THURSDAY



## RIDE REQUEST FRIDAY



RIDE REQUEST SATURDAY



# RIDE REQUEST SUNDAY



#### TOTAL PASSENGERS MONDAY



# TOTAL PASSENGERS TUESDAY



#### TOTAL PASSENGERS WEDNESDAY



#### TOTAL PASSENGERS THURSDAY



## TOTAL PASSENGERS FRIDAY



TOTAL PASSENGERS SATURDAY



# TOTAL PASSENGERS SUNDAY