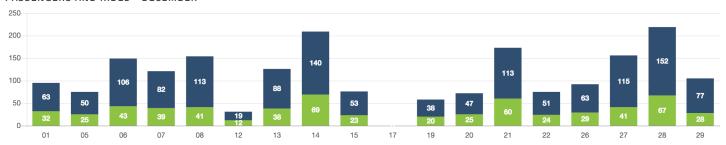

# Zone Summary



# PASSENGERS AND RIDES BY MONTH (YTD)



## PASSENGERS AND RIDES BY WEEK (YTD)



## PASSENGERS AND RIDES - JANUARY



## PASSENGERS AND RIDES - FEBRUARY



#### PASSENGERS AND RIDES - MARCH



# PASSENGERS AND RIDES - APRIL



# PASSENGERS AND RIDES - MAY



#### PASSENGERS AND RIDES - JUNE



#### PASSENGERS AND RIDES - JULY



## PASSENGERS AND RIDES - AUGUST



## PASSENGERS AND RIDES - SEPTEMBER



# PASSENGERS AND RIDES - OCTOBER



#### PASSENGERS AND RIDES - NOVEMBER





#### PASSENGERS AND RIDES - DECEMBER



## PASSENGERS AND RIDES - JANUARY



## PASSENGERS AND RIDES - FEBRUARY



# PASSENGERS AND RIDES - MARCH



# PASSENGERS AND RIDES - APRIL



#### PASSENGERS AND RIDES - JUNE



## PASSENGERS AND RIDES - JULY



#### PASSENGERS AND RIDES - AUGUST



# PASSENGERS AND RIDES - SEPTEMBER



## PASSENGERS AND RIDES - OCTOBER



# PASSENGERS AND RIDES - NOVEMBER





# PASSENGERS AND RIDES - DECEMBER



## RIDE REQUEST MONDAY



#### RIDE REQUEST TUESDAY



#### RIDE REQUEST WEDNESDAY



#### RIDE REQUEST THURSDAY



## RIDE REQUEST FRIDAY



RIDE REQUEST SATURDAY



# RIDE REQUEST SUNDAY



#### TOTAL PASSENGERS MONDAY



# TOTAL PASSENGERS TUESDAY



#### TOTAL PASSENGERS WEDNESDAY



#### TOTAL PASSENGERS THURSDAY



## TOTAL PASSENGERS FRIDAY



TOTAL PASSENGERS SATURDAY



# TOTAL PASSEN