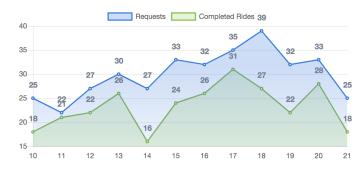

ES - MARCH



# PASSENGERS AND RIDES - APRIL



# PASSENGERS AND RIDES - MAY



#### PASSENGERS AND RIDES - JUNE



#### PASSENGERS AND RIDES - JULY



## PASSENGERS AND RIDES - AUGUST



## PASSENGERS AND RIDES - SEPTEMBER



# PASSENGERS AND RIDES - OCTOBER



#### PASSENGERS AND RIDES - NOVEMBER





#### PASSENGERS AND RIDES - DECEMBER



## PASSENGERS AND RIDES - JANUARY



## PASSENGERS AND RIDES - FEBRUARY



# PASSENGERS AND RIDES - MARCH



# PASSENGERS AND RIDES - APRIL



#### PASSENGERS AND RIDES - JUNE



## PASSENGERS AND RIDES - JULY



#### PASSENGERS AND RIDES - AUGUST



# PASSENGERS AND RIDES - SEPTEMBER



## PASSENGERS AND RIDES - OCTOBER



# PASSENGERS AND RIDES - NOVEMBER





# PASSENGERS AND RIDES - DECEMBER



## RIDE REQUEST MONDAY



#### RIDE REQUEST TUESDAY



#### RIDE REQUEST WEDNESDAY



#### RIDE REQUEST THURSDAY



## RIDE REQUEST FRIDAY



RIDE REQUEST SATURDAY



# RIDE REQUEST SUNDAY



#### TOTAL PASSENGERS MONDAY



# TOTAL PASSENGERS TUESDAY



#### TOTAL PASSENGERS WEDNESDAY



#### TOTAL PASSENGERS THURSDAY



## TOTAL PASSENGERS FRIDAY



TOTAL PASSENGERS SATURDAY



# TOTAL PASSENGERS SUNDAY