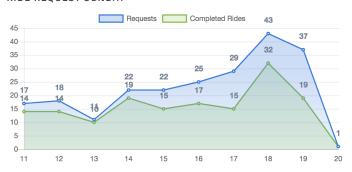

IDES - JULY



## PASSENGERS AND RIDES - AUGUST



## PASSENGERS AND RIDES - SEPTEMBER



# PASSENGERS AND RIDES - OCTOBER



#### PASSENGERS AND RIDES - NOVEMBER





#### PASSENGERS AND RIDES - DECEMBER



## PASSENGERS AND RIDES - JANUARY



## PASSENGERS AND RIDES - FEBRUARY



# PASSENGERS AND RIDES - MARCH



# PASSENGERS AND RIDES - APRIL



#### PASSENGERS AND RIDES - JUNE



## PASSENGERS AND RIDES - JULY



#### PASSENGERS AND RIDES - AUGUST



# PASSENGERS AND RIDES - SEPTEMBER



## PASSENGERS AND RIDES - OCTOBER



# PASSENGERS AND RIDES - NOVEMBER





# PASSENGERS AND RIDES - DECEMBER



## RIDE REQUEST MONDAY



#### RIDE REQUEST TUESDAY



#### RIDE REQUEST WEDNESDAY



#### RIDE REQUEST THURSDAY



## RIDE REQUEST FRIDAY



RIDE REQUEST SATURDAY



# RIDE REQUEST SUNDAY



#### TOTAL PASSENGERS MONDAY



# TOTAL PASSENGERS TUESDAY



#### TOTAL PASSENGERS WEDNESDAY



#### TOTAL PASSENGERS THURSDAY



## TOTAL PASSENGERS FRIDAY



TOTAL PASSENGERS SATURDAY



# TOTAL PASSENGERS SUNDAY