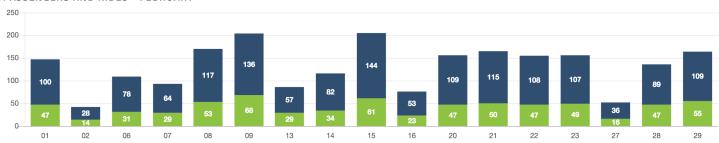

# Zone Summary



# PASSENGERS AND RIDES BY MONTH (YTD)



## PASSENGERS AND RIDES BY WEEK (YTD)



## PASSENGERS AND RIDES - JANUARY



## PASSENGERS AND RIDES - FEBRUARY



#### PASSENGERS AND RIDES - MARCH



# PASSENGERS AND RIDES - APRIL



# PASSENGERS AND RIDES - MAY



#### PASSENGERS AND RIDES - JUNE



#### PASSENGERS AND RIDES - JULY



## PASSENGERS AND RIDES - AUGUST



## PASSENGERS AND RIDES - SEPTEMBER



# PASSENGERS AND RIDES - OCTOBER



#### PASSENGERS AND RIDES - NOVEMBER





#### PASSENGERS AND RIDES - DECEMBER



## PASSENGERS AND RIDES - JANUARY



## PASSENGERS AND RIDES - FEBRUARY



# PASSENGERS AND RIDES - MARCH



# PASSENGERS AND RIDES - APRIL



#### PASSENGERS AND RIDES - JUNE



## PASSENGERS AND RIDES - JULY



#### PASSENGERS AND RIDES - AUGUST



# PASSENGERS AND RIDES - SEPTEMBER



## PASSENGERS AND RIDES - OCTOBER



# PASSENGERS AND RIDES - NOVEMBER





# PASSENGERS AND RIDES - DECEMBER



## RIDE REQUEST MONDAY



#### RIDE REQUEST TUESDAY



#### RIDE REQUEST WEDNESDAY



#### RIDE REQUEST THURSDAY



## RIDE REQUEST FRIDAY



RIDE REQUEST SATURDAY



# RIDE REQUEST SUNDAY



#### TOTAL PASSENGERS MONDAY



# TOTAL PASSENGERS TUESDAY



#### TOTAL PASSENGERS WEDNESDAY



#### TOTAL PASSENGERS THURSDAY



## TOTAL PASSENGERS FRIDAY



TOTAL PASSENGERS SATURDAY



# TOTAL PASSENGERS SUNDAY