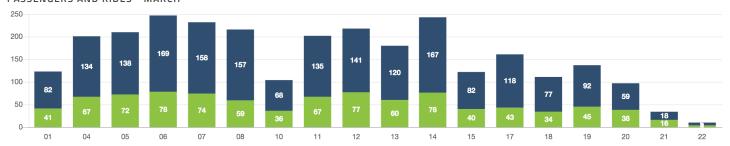

# Zone Summary



# PASSENGERS AND RIDES BY MONTH (YTD)



## PASSENGERS AND RIDES BY WEEK (YTD)



## PASSENGERS AND RIDES - JANUARY



## PASSENGERS AND RIDES - FEBRUARY



#### PASSENGERS AND RIDES - MARCH



# PASSENGERS AND RIDES - APRIL



# PASSENGERS AND RIDES - MAY



#### PASSENGERS AND RIDES - JUNE



#### PASSENGERS AND RIDES - JULY



## PASSENGERS AND RIDES - AUGUST



## PASSENGERS AND RIDES - SEPTEMBER



# PASSENGERS AND RIDES - OCTOBER



#### PASSENGERS AND RIDES - NOVEMBER





#### PASSENGERS AND RIDES - DECEMBER



## PASSENGERS AND RIDES - JANUARY



## PASSENGERS AND RIDES - FEBRUARY



# PASSENGERS AND RIDES - MARCH



# PASSENGERS AND RIDES - APRIL



#### PASSENGERS AND RIDES - JUNE



## PASSENGERS AND RIDES - JULY



#### PASSENGERS AND RIDES - AUGUST



# PASSENGERS AND RIDES - SEPTEMBER



## PASSENGERS AND RIDES - OCTOBER



# PASSENGERS AND RIDES - NOVEMBER





# PASSENGERS AND RIDES - DECEMBER



## RIDE REQUEST MONDAY



#### RIDE REQUEST TUESDAY



#### RIDE REQUEST WEDNESDAY



#### RIDE REQUEST THURSDAY



## RIDE REQUEST FRIDAY



RIDE REQUEST SATURDAY



# RIDE REQUEST SUNDAY



#### TOTAL PASSENGERS MONDAY



# TOTAL PASSENGERS TUESDAY



#### TOTAL PASSENGERS WEDNESDAY



#### TOTAL PASSENGERS THURSDAY



## TOTAL PASSENGERS FRIDAY



TOTAL PASSENGERS SATURDAY



# TOTAL PASSENGERS SUNDAY