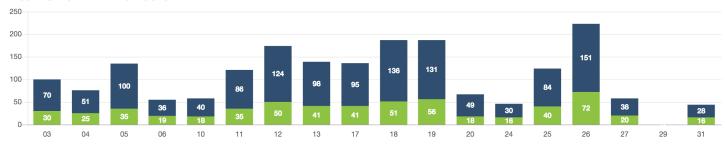

# Zone Summary



# PASSENGERS AND RIDES BY MONTH (YTD)



## PASSENGERS AND RIDES BY WEEK (YTD)



## PASSENGERS AND RIDES - JANUARY



## PASSENGERS AND RIDES - FEBRUARY



#### PASSENGERS AND RIDES - MARCH



# PASSENGERS AND RIDES - APRIL



# PASSENGERS AND RIDES - MAY



#### PASSENGERS AND RIDES - JUNE



#### PASSENGERS AND RIDES - JULY



## PASSENGERS AND RIDES - AUGUST



## PASSENGERS AND RIDES - SEPTEMBER



# PASSENGERS AND RIDES - OCTOBER



#### PASSENGERS AND RIDES - NOVEMBER





#### PASSENGERS AND RIDES - DECEMBER



## PASSENGERS AND RIDES - JANUARY



## PASSENGERS AND RIDES - FEBRUARY



# PASSENGERS AND RIDES - MARCH



# PASSENGERS AND RIDES - APRIL



#### PASSENGERS AND RIDES - JUNE



## PASSENGERS AND RIDES - JULY



#### PASSENGERS AND RIDES - AUGUST



# PASSENGERS AND RIDES - SEPTEMBER



## PASSENGERS AND RIDES - OCTOBER



# PASSENGERS AND RIDES - NOVEMBER





# PASSENGERS AND RIDES - DECEMBER



## RIDE REQUEST MONDAY



#### RIDE REQUEST TUESDAY



#### RIDE REQUEST WEDNESDAY



#### RIDE REQUEST THURSDAY



## RIDE REQUEST FRIDAY



RIDE REQUEST SATURDAY



# RIDE REQUEST SUNDAY



#### TOTAL PASSENGERS MONDAY



# TOTAL PASSENGERS TUESDAY



#### TOTAL PASSENGERS WEDNESDAY



#### TOTAL PASSENGERS THU