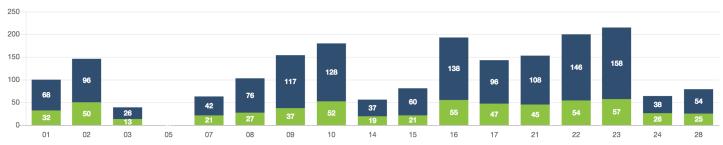

# Zone Summary



# PASSENGERS AND RIDES BY MONTH (YTD)



## PASSENGERS AND RIDES BY WEEK (YTD)



## PASSENGERS AND RIDES - JANUARY



## PASSENGERS AND RIDES - FEBRUARY



#### PASSENGERS AND RIDES - MARCH



# PASSENGERS AND RIDES - APRIL



# PASSENGERS AND RIDES - MAY



#### PASSENGERS AND RIDES - JUNE



#### PASSENGERS AND RIDES - JULY



## PASSENGERS AND RIDES - AUGUST



## PASSENGERS AND RIDES - SEPTEMBER



# PASSENGERS AND RIDES - OCTOBER



#### PASSENGERS AND RIDES - NOVEMBER





#### PASSENGERS AND RIDES - DECEMBER



## PASSENGERS AND RIDES - JANUARY



## PASSENGERS AND RIDES - FEBRUARY



# PASSENGERS AND RIDES - MARCH



# PASSENGERS AND RIDES - APRIL



#### PASSENGERS AND RIDES - JUNE



## PASSENGERS AND RIDES - JULY



#### PASSENGERS AND RIDES - AUGUST



# PASSENGERS AND RIDES - SEPTEMBER



## PASSENGERS AND RIDES - OCTOBER



# PASSENGERS AND RIDES - NOVEMBER





# PASSENGERS AND RIDES - DECEMBER



## RIDE REQUEST MONDAY



##