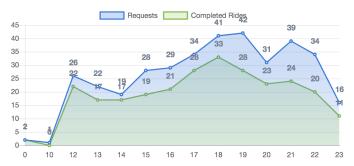

#### PASSENGERS AND RIDES - JULY



## PASSENGERS AND RIDES - AUGUST



## PASSENGERS AND RIDES - SEPTEMBER



# PASSENGERS AND RIDES - OCTOBER



#### PASSENGERS AND RIDES - NOVEMBER





#### PASSENGERS AND RIDES - DECEMBER



## PASSENGERS AND RIDES - JANUARY



## PASSENGERS AND RIDES - FEBRUARY



# PASSENGERS AND RIDES - MARCH



# PASSENGERS AND RIDES - APRIL



#### PASSENGERS AND RIDES - JUNE



## PASSENGERS AND RIDES - JULY



#### PASSENGERS AND RIDES - AUGUST



# PASSENGERS AND RIDES - SEPTEMBER



## PASSENGERS AND RIDES - OCTOBER



# PASSENGERS AND RIDES - NOVEMBER





# PASSENGERS AND RIDES - DECEMBER



## RIDE REQUEST MONDAY



#### RIDE REQUEST TUESDAY



#### RIDE REQUEST WEDNESDAY



#### RIDE REQUEST THURSDAY



## RIDE REQUEST FRIDAY



RIDE REQUEST SATURDAY



# RIDE REQUEST SUNDAY



#### TOTAL PASSENGERS MONDAY



# TOTAL PASSENGERS TUESDAY



#### TOTAL PASSENGERS WEDNESDAY



#### TOTAL PASSENGERS THURSDAY



## TOTAL PASSENGERS FRIDAY



TOTAL PASSENGERS SATURDAY



# TOTAL PASSENGERS SUNDAY