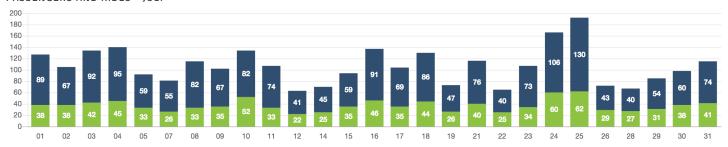

# Zone Summary



# PASSENGERS AND RIDES BY MONTH (YTD)



## PASSENGERS AND RIDES BY WEEK (YTD)



## PASSENGERS AND RIDES - JANUARY



## PASSENGERS AND RIDES - FEBRUARY



#### PASSENGERS AND RIDES - MARCH



# PASSENGERS AND RIDES - APRIL



# PASSENGERS AND RIDES - MAY



#### PASSENGERS AND RIDES - JUNE



#### PASSENGERS AND RIDES - JULY



## PASSENGERS AND RIDES - AUGUST



## PASSENGERS AND RIDES - SEPTEMBER



# PASSENGERS AND RIDES - OCTOBER



#### PASSENGERS AND RIDES - NOVEMBER





#### PASSENGERS AND RIDES - DECEMBER



## PASSENGERS AND RIDES - JANUARY



## PASSENGERS AND RIDES - FEBRUARY



# PASSENGERS AND RIDES - MARCH



# PASSENGERS AND RIDES - APRIL



#### PASSENGERS AND RIDES - JUNE



## PASSENGERS AND RIDES - JULY



#### PASSENGERS AND RIDES - AUGUST



# PASSENGERS AND RIDES - SEPTEMBER



## PASSENGERS AND RIDES - OCTOBER



# PASSENGERS AND RIDES - NOVEMBER





# PASSENGERS AND RIDES - DECEMBER



## RIDE REQUEST MONDAY



#### RIDE REQUEST TUESDAY



#### RIDE REQUEST WEDNESDAY



#### RIDE REQUEST THURSDAY



## RIDE REQUEST FRIDAY



RIDE REQUEST SATURDAY



# RIDE REQUEST SUNDAY



#### TOTAL PASSENGERS MONDAY



# TOTAL PASSENGERS TUESDAY



#### TOTAL PASSENGERS WEDNESDAY



#### TOTAL PASSENGERS THURSDAY



## TOTAL PASSENGERS FRIDAY



TOTAL PASSENGERS SATURDAY



# TOTAL PASSENGERS SUNDAY