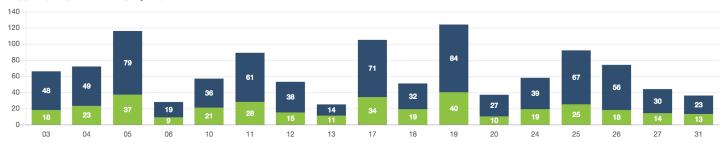

## RIDE REQUEST MONDAY

#### RIDE REQUEST TUESDAY

#### RIDE REQUEST WEDNESDAY

#### RIDE REQUEST THURSDAY

## RIDE REQUEST FRIDAY

RIDE REQUEST SATURDAY

# RIDE REQUEST SUNDAY