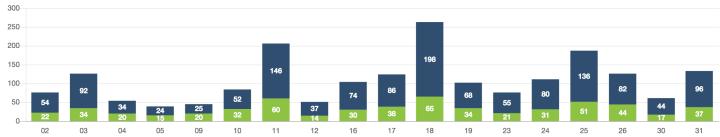

# Zone Summary



# PASSENGERS AND RIDES BY MONTH (YTD)



## PASSENGERS AND RIDES BY WEEK (YTD)



## PASSENGERS AND RIDES - JANUARY



## PASSENGERS AND RIDES - FEBRUARY



#### PASSENGERS AND RIDES - MARCH



# PASSENGERS AND RIDES - APRIL



# PASSENGERS AND RIDES - MAY



#### PASSENGERS AND RIDES - JUNE



#### PASSENGERS AND RIDES - JULY



## PASSENGERS AND RIDES - AUGUST



## PASSENGERS AND RIDES - SEPTEMBER



# PASSENGERS AND RIDES - OCTOBER



#### PASSENGERS AND RIDES - NOVEMBER





#### PASSENGERS AND RIDES - DECEMBER



## PASSENGERS AND RIDES - JANUARY



## PASSENGERS AND RIDES - FEBRUARY



# PASSENGERS AND RIDES - MARCH



# PASSENGERS AND RIDES - APRIL



#### PASSENGERS AND RIDES - JUNE



## PASSENGERS AND RIDES - JULY



#### PASSENGERS AND RIDES - AUGUST



# PASSENGERS AND RIDES - SEPTEMBER



## PASSENGERS AND RIDES - OCTOBER



# PASSENGERS AND RIDES - NOVEMBER





# PASSENGERS AND RIDES - DECEMBER



## RIDE REQUEST MONDAY



#### RIDE REQUEST TUESDAY



#### RIDE REQUEST WEDNESDAY



#### RIDE REQUEST THURSDAY



## RIDE REQUEST