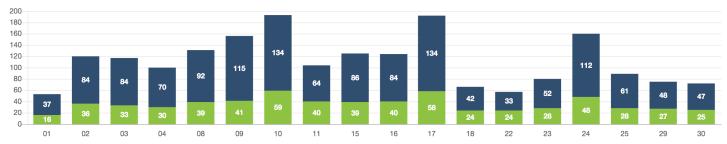

# Zone Summary



# PASSENGERS AND RIDES BY MONTH (YTD)



## PASSENGERS AND RIDES BY WEEK (YTD)



## PASSENGERS AND RIDES - JANUARY



## PASSENGERS AND RIDES - FEBRUARY



#### PASSENGERS AND RIDES - MARCH



# PASSENGERS AND RIDES - APRIL



# PASSENGERS AND RIDES - MAY



#### PASSENGERS AND RIDES - JUNE



#### PASSENGERS AND RIDES - JULY



## PASSENGERS AND RIDES - AUGUST



## PASSENGERS AND RIDES - SEPTEMBER



# PASSENGERS AND RIDES - OCTOBER



#### PASSENGERS AND RIDES - NOVEMBER





#### PASSENGERS AND RIDES - DECEMBER



## PASSENGERS AND RIDES - JANUARY



## PASSENGERS AND RIDES - FEBRUARY



# PASSENGERS AND RIDES - MARCH



# PASSENGERS AND RIDES - APRIL



#### PASSENGERS AND RIDES - JUNE



## PASSENGERS AND RIDES - JULY



#### PASSENGERS AND RIDES - AUGUST



# PASSENGERS AND RIDES - SEPTEMBER



## PASSENGERS AND RIDES - OCTOBER



# PASSENGERS AND RIDES - NOVEMBER





# PASSENGERS AND RIDES - DECEMBER



## RIDE REQUEST MONDAY



#### RIDE REQUEST TUESDAY



#### RIDE REQUEST WEDNESDAY



#### RIDE REQUEST THURSDAY



## RIDE REQUEST FRIDAY



RIDE REQUEST SATURDAY



# RIDE REQUEST SUNDAY



#### TOTAL PASSENGERS MONDAY



# TOTAL PASSENG