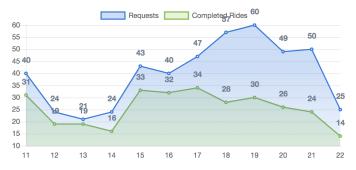

AND RIDES - MAY



#### PASSENGERS AND RIDES - JUNE



#### PASSENGERS AND RIDES - JULY



## PASSENGERS AND RIDES - AUGUST



## PASSENGERS AND RIDES - SEPTEMBER



# PASSENGERS AND RIDES - OCTOBER



#### PASSENGERS AND RIDES - NOVEMBER





#### PASSENGERS AND RIDES - DECEMBER



## PASSENGERS AND RIDES - JANUARY



## PASSENGERS AND RIDES - FEBRUARY



# PASSENGERS AND RIDES - MARCH



# PASSENGERS AND RIDES - APRIL



#### PASSENGERS AND RIDES - JUNE



## PASSENGERS AND RIDES - JULY



#### PASSENGERS AND RIDES - AUGUST



# PASSENGERS AND RIDES - SEPTEMBER



## PASSENGERS AND RIDES - OCTOBER



# PASSENGERS AND RIDES - NOVEMBER





# PASSENGERS AND RIDES - DECEMBER



## RIDE REQUEST MONDAY



#### RIDE REQUEST TUESDAY



#### RIDE REQUEST WEDNESDAY



#### RIDE REQUEST THURSDAY



## RIDE REQUEST FRIDAY



RIDE REQUEST SATURDAY



# RIDE REQUEST SUNDAY



#### TOTAL PASSENGERS MONDAY



# TOTAL PASSENGERS TUESDAY



#### TOTAL PASSENGERS WEDNESDAY



#### TOTAL PASSENGERS THURSDAY



## TOTAL PASSENGERS FRIDAY



TOTAL PASSENGERS SATURDAY



# TOTAL PASSENGERS SUNDAY