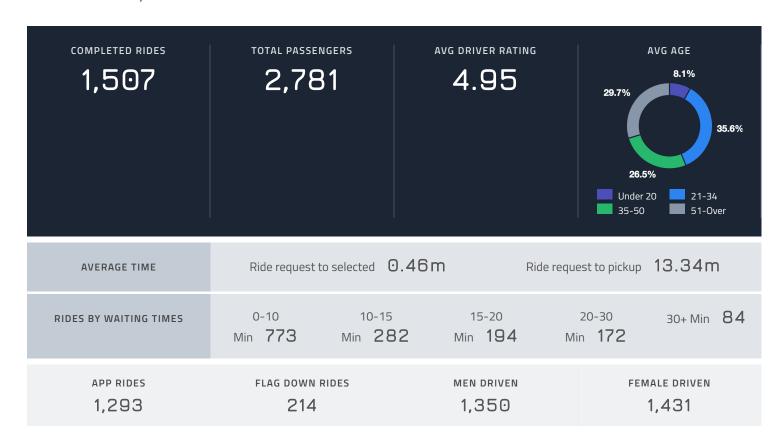

# Zone Summary



# PASSENGERS AND RIDES BY MONTH (YTD)



## PASSENGERS AND RIDES BY WEEK (YTD)



## PASSENGERS AND RIDES - JANUARY



## PASSENGERS AND RIDES - FEBRUARY



#### PASSENGERS AND RIDES - MARCH



# PASSENGERS AND RIDES - APRIL



# PASSENGERS AND RIDES - MAY



#### PASSENGERS AND RIDES - JUNE



#### PASSENGERS AND RIDES - JULY



## PASSENGERS AND RIDES - AUGUST



## PASSENGERS AND RIDES - SEPTEMBER



# PASSENGERS AND RIDES - OCTOBER



#### PASSENGERS AND RIDES - NOVEMBER





#### PASSENGERS AND RIDES - DECEMBER



## PASSENGERS AND RIDES - JANUARY



## PASSENGERS AND RIDES - FEBRUARY



# PASSENGERS AND RIDES - MARCH



# PASSENGERS AND RIDES - APRIL



#### PASSENGERS AND RIDES - JUNE



## PASSENGERS AND RIDES - JULY



#### PASSENGERS AND RIDES - AUGUST



# PASSENGERS AND RIDES