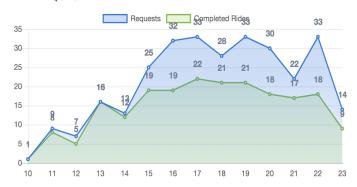

SSENGERS AND RIDES - JUNE



#### PASSENGERS AND RIDES - JULY



## PASSENGERS AND RIDES - AUGUST



## PASSENGERS AND RIDES - SEPTEMBER



# PASSENGERS AND RIDES - OCTOBER



#### PASSENGERS AND RIDES - NOVEMBER





#### PASSENGERS AND RIDES - DECEMBER



## PASSENGERS AND RIDES - JANUARY



## PASSENGERS AND RIDES - FEBRUARY



# PASSENGERS AND RIDES - MARCH



# PASSENGERS AND RIDES - APRIL



#### PASSENGERS AND RIDES - JUNE



## PASSENGERS AND RIDES - JULY



#### PASSENGERS AND RIDES - AUGUST



# PASSENGERS AND RIDES - SEPTEMBER



## PASSENGERS AND RIDES - OCTOBER



# PASSENGERS AND RIDES - NOVEMBER





# PASSENGERS AND RIDES - DECEMBER



## RIDE REQUEST MONDAY



#### RIDE REQUEST TUESDAY



#### RIDE REQUEST WEDNESDAY



#### RIDE REQUEST THURSDAY



## RIDE REQUEST FRIDAY



RIDE REQUEST SATURDAY



# RIDE REQUEST SUNDAY



#### TOTAL PASSENGERS MONDAY



# TOTAL PASSENGERS TUESDAY



#### TOTAL PASSENGERS WEDNESDAY



#### TOTAL PASSENGERS THURSDAY



## TOTAL PASSENGERS FRIDAY



TOTAL PASSENGERS SATURDAY



# TOTAL PASSENGERS SUNDAY