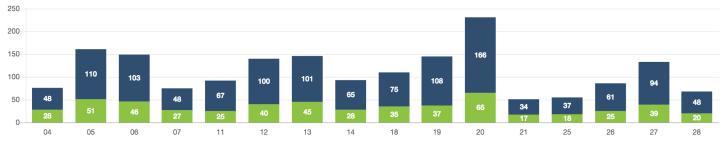

# Zone Summary



# PASSENGERS AND RIDES BY MONTH (YTD)



## PASSENGERS AND RIDES BY WEEK (YTD)



## PASSENGERS AND RIDES - JANUARY



## PASSENGERS AND RIDES - FEBRUARY



#### PASSENGERS AND RIDES - MARCH



# PASSENGERS AND RIDES - APRIL



# PASSENGERS AND RIDES - MAY



#### PASSENGERS AND RIDES - JUNE



#### PASSENGERS AND RIDES - JULY



## PASSENGERS AND RIDES - AUGUST



## PASSENGERS AND RIDES - SEPTEMBER



# PASSENGERS AND RIDES - OCTOBER



#### PASSENGERS AND RIDES - NOVEMBER





#### PASSENGERS AND RIDES - DECEMBER



## PASSENGERS AND RIDES - JANUARY



## PASSENGERS AND RIDES - FEBRUARY



# PASSENGERS AND RIDES - MARCH



# PASSENGERS AND RIDES - APRIL



#### PASSENGERS AND RIDES - JUNE



## PASSENGERS AND RIDES - JULY



#### PASSENGERS AND RIDES - AUGUST



# PASSENGERS AND RIDES - SEPTEMBER



## PASSENGERS AND RIDES - OCTOBER



# PASSENGERS AND RIDES - NOVEMBER





# PASSENGERS AND RIDES - DECEMBER



## RIDE REQUEST MONDAY



#### RIDE REQUEST TUESDAY



#### RIDE REQUEST WEDNESDAY



#### RIDE REQ