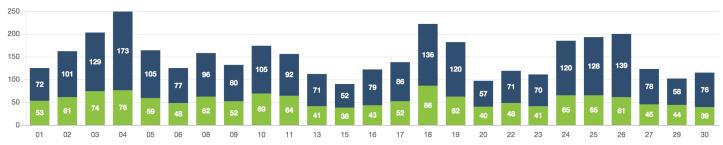

AND RIDES BY MONTH (YTD)



## PASSENGERS AND RIDES BY WEEK (YTD)



## PASSENGERS AND RIDES - JANUARY



## PASSENGERS AND RIDES - FEBRUARY



#### PASSENGERS AND RIDES - MARCH



# PASSENGERS AND RIDES - APRIL



# PASSENGERS AND RIDES - MAY



#### PASSENGERS AND RIDES - JUNE



#### PASSENGERS AND RIDES - JULY



## PASSENGERS AND RIDES - AUGUST



## PASSENGERS AND RIDES - SEPTEMBER



# PASSENGERS AND RIDES - OCTOBER



#### PASSENGERS AND RIDES - NOVEMBER





#### PASSENGERS AND RIDES - DECEMBER



## PASSENGERS AND RIDES - JANUARY



## PASSENGERS AND RIDES - FEBRUARY



# PASSENGERS AND RIDES - MARCH



# PASSENGERS AND RIDES - APRIL



#### PASSENGERS AND RIDES - JUNE



## PASSENGERS AND RIDES - JULY



#### PASSENGERS AND RIDES - AUGUST



# PASSENGERS AND RIDES - SEPTEMBER



## PASSENGERS AND RIDES - OCTOBER



# PASSENGERS AND RIDES - NOVEMBER





# PASSENGERS AND RIDES - DECEMBER



## RIDE REQUEST MONDAY



#### RIDE REQUEST TUESDAY



#### RIDE REQUEST WEDNESDAY



#### RIDE REQUEST THURSDAY



## RIDE REQUEST FRIDAY



RIDE REQUEST SATURDAY



# RIDE REQUEST SUNDAY



#### TOTAL PASSENGERS MONDAY



# TOTAL PASSENGERS TUESDAY



#### TOTAL PASSENGERS WEDNESDAY



#### TOTAL PASSENGERS THURSDAY



## TOTAL PASSENGERS FRIDAY



TOTAL PASSENGERS SATURDAY



# TOTAL PASSENGERS SUNDAY