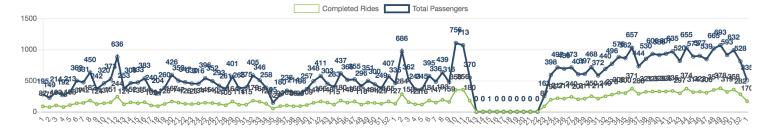

# Zone Summary



# PASSENGERS AND RIDES BY MONTH (YTD)



## PASSENGERS AND RIDES BY WEEK (YTD)



## PASSENGERS AND RIDES - JANUARY



## PASSENGERS AND RIDES - FEBRUARY



#### PASSENGERS AND RIDES - MARCH



# PASSENGERS AND RIDES - APRIL



# PASSENGERS AND RIDES - MAY



#### PASSENGERS AND RIDES - JUNE



#### PASSENGERS AND RIDES - JULY



## PASSENGERS AND RIDES - AUGUST



## PASSENGERS AND RIDES - SEPTEMBER



# PASSENGERS AND RIDES - OCTOBER



#### PASSENGERS AND RIDES - NOVEMBER





#### PASSENGERS AND RIDES - DECEMBER



## PASSENGERS AND RIDES - JANUARY



## PASSENGERS AND RIDES - FEBRUARY



# PASSENGERS AND RIDES - MARCH



# PASSENGERS AND RIDES - APRIL



#### PASSENGERS AND RIDES - JUNE



## PASSENGERS AND RIDES - JULY



#### PASSENGERS AND RIDES - AUGUST



# PASSENGERS AND RIDES - SEPTEMBER



## PASSENGERS AND RIDES - OCTOBER



# PASSENGERS AND RIDES - NOVE