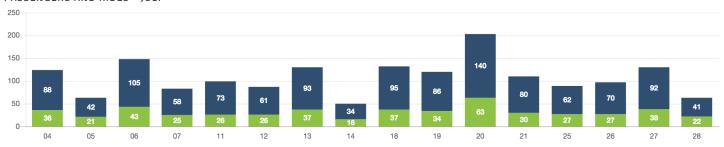

# Zone Summary



# PASSENGERS AND RIDES BY MONTH (YTD)



## PASSENGERS AND RIDES BY WEEK (YTD)



## PASSENGERS AND RIDES - JANUARY



## PASSENGERS AND RIDES - FEBRUARY



#### PASSENGERS AND RIDES - MARCH



# PASSENGERS AND RIDES - APRIL



# PASSENGERS AND RIDES - MAY



#### PASSENGERS AND RIDES - JUNE



#### PASSENGERS AND RIDES - JULY



## PASSENGERS AND RIDES - AUGUST



## PASSENGERS AND RIDES - SEPTEMBER



# PASSENGERS AND RIDES - OCTOBER



#### PASSENGERS AND RIDES - NOVEMBER





#### PASSENGERS AND RIDES - DECEMBER



## PASSENGERS AND RIDES - JANUARY



## PASSENGERS AND RIDES - FEBRUARY



# PASSENGERS AND RIDES - MARCH



# PASSENGERS AND RIDES - APRIL



#### PASSENGERS AND RIDES - JUNE



## PASSENGERS AND RIDES - JULY



#### PASSENGERS AND RIDES - AUGUST



# PASSENGERS AND RIDES - SEPTEMBER



## PASSENGERS AND RIDES - OCTOBER



# PASSENGERS AND RIDES - NOVEMBER





# PASSENGERS AND RIDES - DECEMBER



## RIDE REQUEST MONDAY



#### RIDE REQUEST TUESDAY



#### RIDE REQUEST WEDNESDAY



#### RIDE REQUEST THURSDAY



## RIDE REQUEST FRIDAY



RIDE REQUEST SATURDAY



# RIDE REQUEST SUNDAY



#### TOTAL