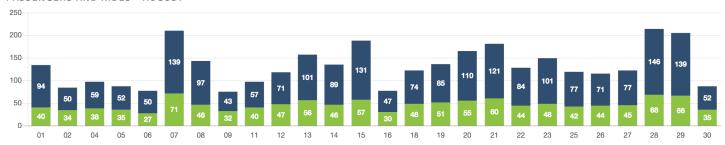

# Zone Summary



# PASSENGERS AND RIDES BY MONTH (YTD)



## PASSENGERS AND RIDES BY WEEK (YTD)



## PASSENGERS AND RIDES - JANUARY



## PASSENGERS AND RIDES - FEBRUARY



#### PASSENGERS AND RIDES - MARCH



# PASSENGERS AND RIDES - APRIL



# PASSENGERS AND RIDES - MAY



#### PASSENGERS AND RIDES - JUNE



#### PASSENGERS AND RIDES - JULY



## PASSENGERS AND RIDES - AUGUST



## PASSENGERS AND RIDES - SEPTEMBER



# PASSENGERS AND RIDES - OCTOBER



#### PASSENGERS AND RIDES - NOVEMBER





#### PASSENGERS AND RIDES - DECEMBER



## PASSENGERS AND RIDES - JANUARY



## PASSENGERS AND RIDES - FEBRUARY



# PASSENGERS AND RIDES - MARCH



# PASSENGERS AND RIDES - APRIL



#### PASSENGERS AND RIDES - JUNE



## PASSENGERS AND RIDES - JULY



#### PASSENGERS AND RIDES - AUGUST



# PASSENGERS AND RIDES - SEPTEMBER



## PASSENGERS AND RIDES - OCTOBER



# PASSENGERS AND RIDES - NOVEMBER





# PASSENGERS AND RIDES - DECEMBER



## RIDE REQUEST MONDAY



#### RIDE REQUEST TUESDAY



#### RIDE REQUEST WEDNESDAY



#### RIDE REQUEST THURSDAY



## RIDE REQUEST FRIDAY



RIDE REQUEST SATURDAY



# RIDE REQUEST SUNDAY



#### TOTAL PASSENGERS MONDAY



# TOTAL PASSENGERS TUESDAY



#### TOTAL PASSENGERS WEDNESDAY



#### TOTAL PASSENGERS THURSDAY



## TOTAL PASSENGERS FRIDAY



TOTAL PASSENGERS SATURDAY



# TOTAL PASSENGERS SUNDAY