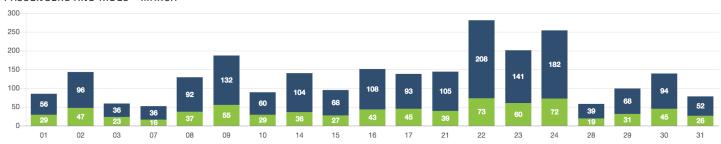

# Zone Summary



# PASSENGERS AND RIDES BY MONTH (YTD)



## PASSENGERS AND RIDES BY WEEK (YTD)



## PASSENGERS AND RIDES - JANUARY



## PASSENGERS AND RIDES - FEBRUARY



#### PASSENGERS AND RIDES - MARCH



# PASSENGERS AND RIDES - APRIL



# PASSENGERS AND RIDES - MAY



#### PASSENGERS AND RIDES - JUNE



#### PASSENGERS AND RIDES - JULY



## PASSENGERS AND RIDES - AUGUST



## PASSENGERS AND RIDES - SEPTEMBER



# PASSENGERS AND RIDES - OCTOBER



#### PASSENGERS AND RIDES - NOVEMBER





#### PASSENGERS AND RIDES - DECEMBER



## PASSENGERS AND RIDES - JANUARY



## PASSENGERS AND RIDES - FEBRUARY



# PASSENGERS AND RIDES - MARCH



# PASSENGERS AND RIDES - APRIL



#### PASSENGERS AND RIDES - JUNE



## PASSENGERS AND RIDES - JULY



#### PASSENGERS AND RIDES - AUGUST



# PASSENGERS AND RIDES - SEPTEMBER



## PASSENGERS AND RIDES - OCTOBER



# PASSENGERS AND RIDES - NOVEMBER





# PASSENGERS AND RIDES - DECEMBER



## RIDE REQUEST MONDAY



#### RIDE REQUEST TUESDAY



#### RIDE