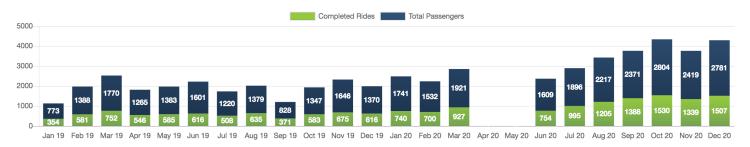

# Zone Summary



# PASSENGERS AND RIDES BY MONTH (YTD)



## PASSENGERS AND RIDES BY WEEK (YTD)



## PASSENGERS AND RIDES - JANUARY



## PASSENGERS AND RIDES - FEBRUARY



#### PASSENGERS AND RIDES - MARCH



# PASSENGERS AND RIDES - APRIL



# PASSENGERS AND RIDES - MAY



#### PASSENGERS AND RIDES - JUNE



#### PASSENGERS AND RIDES - JULY



## PASSENGERS AND RIDES - AUGUST



## PASSENGERS AND RIDES - SEPTEMBER



# PASSENGERS AND RIDES - OCTOBER



#### PASSENGERS AND RIDES - NOVEMBER





#### PASSENGERS AND RIDES - DECEMBER



## PASSENGERS AND RIDES - JANUARY



## PASSENGERS AND RIDES - FEBRUARY



# PASSENGERS AND RIDES - MARCH



# PASSENGERS AND RIDES - APRIL



#### PASSENGERS AND RIDES - JUNE



## PASSENGERS AND RIDES - JULY



#### PASSENGERS AND RIDES - AUGUST



# PASSENGERS AND RIDES - SEPTEMBER



## PASSENGERS AND RIDES -