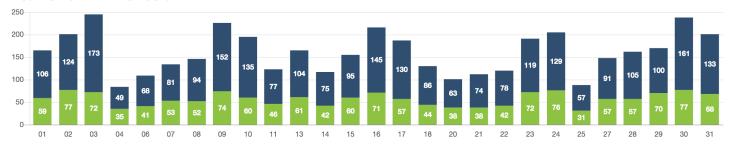

NGERS AND RIDES BY WEEK (YTD)



## PASSENGERS AND RIDES - JANUARY



## PASSENGERS AND RIDES - FEBRUARY



#### PASSENGERS AND RIDES - MARCH



# PASSENGERS AND RIDES - APRIL



# PASSENGERS AND RIDES - MAY



#### PASSENGERS AND RIDES - JUNE



#### PASSENGERS AND RIDES - JULY



## PASSENGERS AND RIDES - AUGUST



## PASSENGERS AND RIDES - SEPTEMBER



# PASSENGERS AND RIDES - OCTOBER



#### PASSENGERS AND RIDES - NOVEMBER





#### PASSENGERS AND RIDES - DECEMBER



## PASSENGERS AND RIDES - JANUARY



## PASSENGERS AND RIDES - FEBRUARY



# PASSENGERS AND RIDES - MARCH



# PASSENGERS AND RIDES - APRIL



#### PASSENGERS AND RIDES - JUNE



## PASSENGERS AND RIDES - JULY



#### PASSENGERS AND RIDES - AUGUST



# PASSENGERS AND RIDES - SEPTEMBER



## PASSENGERS AND RIDES - OCTOBER



# PASSENGERS AND RIDES - NOVEMBER





# PASSENGERS AND RIDES - DECEMBER



## RIDE REQUEST MONDAY



#### RIDE REQUEST TUESDAY



#### RIDE REQUEST WEDNESDAY



#### RIDE REQUEST THURSDAY



## RIDE REQUEST FRIDAY



RIDE REQUEST SATURDAY



# RIDE REQUEST SUNDAY



#### TOTAL PASSENGERS MONDAY



# TOTAL PASSENGERS TUESDAY



#### TOTAL PASSENGERS WEDNESDAY



#### TOTAL PASSENGERS THURSDAY



## TOTAL PASSENGERS FRIDAY



TOTAL PASSENGERS SATURDAY



# TOTAL PASSENGERS SUNDAY