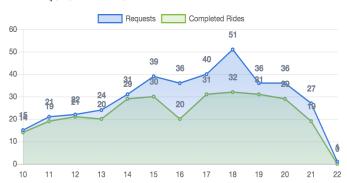

RIDES - APRIL



# PASSENGERS AND RIDES - MAY



#### PASSENGERS AND RIDES - JUNE



#### PASSENGERS AND RIDES - JULY



## PASSENGERS AND RIDES - AUGUST



## PASSENGERS AND RIDES - SEPTEMBER



# PASSENGERS AND RIDES - OCTOBER



#### PASSENGERS AND RIDES - NOVEMBER





#### PASSENGERS AND RIDES - DECEMBER



## PASSENGERS AND RIDES - JANUARY



## PASSENGERS AND RIDES - FEBRUARY



# PASSENGERS AND RIDES - MARCH



# PASSENGERS AND RIDES - APRIL



#### PASSENGERS AND RIDES - JUNE



## PASSENGERS AND RIDES - JULY



#### PASSENGERS AND RIDES - AUGUST



# PASSENGERS AND RIDES - SEPTEMBER



## PASSENGERS AND RIDES - OCTOBER



# PASSENGERS AND RIDES - NOVEMBER





# PASSENGERS AND RIDES - DECEMBER



## RIDE REQUEST MONDAY



#### RIDE REQUEST TUESDAY



#### RIDE REQUEST WEDNESDAY



#### RIDE REQUEST THURSDAY



## RIDE REQUEST FRIDAY



RIDE REQUEST SATURDAY



# RIDE REQUEST SUNDAY



#### TOTAL PASSENGERS MONDAY



# TOTAL PASSENGERS TUESDAY



#### TOTAL PASSENGERS WEDNESDAY



#### TOTAL PASSENGERS THURSDAY



## TOTAL PASSENGERS FRIDAY



TOTAL PASSENGERS SATURDAY



# TOTAL PASSENGERS SUNDAY