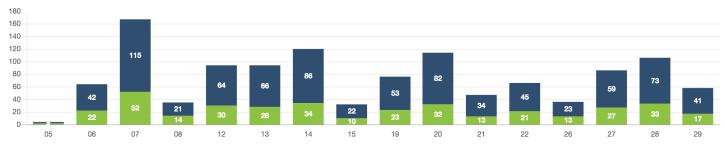

# Zone Summary



# PASSENGERS AND RIDES BY MONTH (YTD)



## PASSENGERS AND RIDES BY WEEK (YTD)



## PASSENGERS AND RIDES - JANUARY



## PASSENGERS AND RIDES - FEBRUARY



#### PASSENGERS AND RIDES - MARCH



# PASSENGERS AND RIDES - APRIL



# PASSENGERS AND RIDES - MAY



#### PASSENGERS AND RIDES - JUNE



#### PASSENGERS AND RIDES - JULY



## PASSENGERS AND RIDES - AUGUST



## PASSENGERS AND RIDES - SEPTEMBER



# PASSENGERS AND RIDES - OCTOBER



#### PASSENGERS AND RIDES - NOVEMBER





#### PASSENGERS AND RIDES - DECEMBER



## PASSENGERS AND RIDES - JANUARY



## PASSENGERS AND RIDES - FEBRUARY



# PASSENGERS AND RIDES - MARCH



# PASSENGERS AND RIDES - APRIL



#### PASSENGERS AND RIDES - JUNE



## PASSENGERS AND RIDES - JULY



#### PASSENGERS AND RIDES - AUGUST



# PASSENGERS AND RIDES - SEPTEMBER



## PASSENGERS AND RIDES - OCTOBER



# PASSENGERS AND RIDES - NOVEMBER





# PASSENGERS AND RIDES - DECEMBER



## RIDE REQUEST MONDAY



#### RIDE REQUEST TUESDAY



#### RIDE REQUEST WEDNESDAY



#### RIDE REQUEST THURSDAY



## RIDE REQUEST FRIDAY



RIDE REQUEST SATURDAY



# RIDE REQUEST SUNDAY



#### TOTAL PASSENGERS MONDAY



# TOTAL PASSENGERS TUESDAY



#### TOTAL PASSENGERS WE