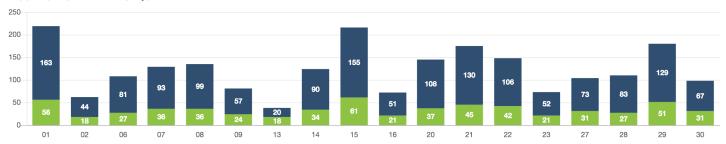

# Zone Summary



# PASSENGERS AND RIDES BY MONTH (YTD)



## PASSENGERS AND RIDES BY WEEK (YTD)



## PASSENGERS AND RIDES - JANUARY



## PASSENGERS AND RIDES - FEBRUARY



#### PASSENGERS AND RIDES - MARCH



# PASSENGERS AND RIDES - APRIL



# PASSENGERS AND RIDES - MAY



#### PASSENGERS AND RIDES - JUNE



#### PASSENGERS AND RIDES - JULY



## PASSENGERS AND RIDES - AUGUST



## PASSENGERS AND RIDES - SEPTEMBER



# PASSENGERS AND RIDES - OCTOBER



#### PASSENGERS AND RIDES - NOVEMBER





#### PASSENGERS AND RIDES - DECEMBER



## PASSENGERS AND RIDES - JANUARY



## PASSENGERS AND RIDES - FEBRUARY



# PASSENGERS AND RIDES - MARCH



# PASSENGERS AND RIDES - APRIL



#### PASSENGERS AND RIDES - JUNE



## PASSENGERS AND RIDES - JULY



#### PASSENGERS AND RIDES - AUGUST



# PASSENGERS AND RIDES - SEPTEMBER



## PASSENGERS AND RIDES - OCTOBER



# PASSENGERS AND RIDES - NOVEMBER





# PASSENGERS AND RIDES - DECEMBER



## RIDE REQUEST MONDAY



#### RIDE REQUEST TUESDAY



#### RIDE REQUEST WEDNESDAY



#### RIDE REQUEST THURSDAY



## RIDE REQUEST FRIDAY



RIDE REQUEST SATURDAY