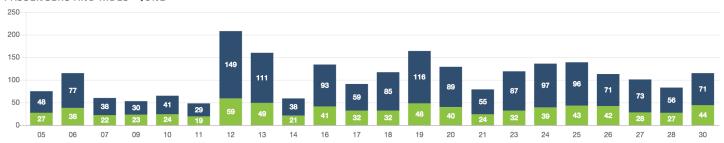

# Zone Summary



# PASSENGERS AND RIDES BY MONTH (YTD)



## PASSENGERS AND RIDES BY WEEK (YTD)



## PASSENGERS AND RIDES - JANUARY



## PASSENGERS AND RIDES - FEBRUARY



#### PASSENGERS AND RIDES - MARCH



# PASSENGERS AND RIDES - APRIL



# PASSENGERS AND RIDES - MAY



#### PASSENGERS AND RIDES - JUNE



#### PASSENGERS AND RIDES - JULY



## PASSENGERS AND RIDES - AUGUST



## PASSENGERS AND RIDES - SEPTEMBER



# PASSENGERS AND RIDES - OCTOBER



#### PASSENGERS AND RIDES - NOVEMBER





#### PASSENGERS AND RIDES - DECEMBER



## PASSENGERS AND RIDES - JANUARY



## PASSENGERS AND RIDES - FEBRUARY



# PASSENGERS AND RIDES - MARCH



# PASSENGERS AND RIDES - APRIL



#### PASSENGERS AND RIDES - JUNE



## PASSENGERS AND RIDES - JULY



#### PASSENGERS AND RIDES - AUGUST



# PASSENGERS AND RIDES - SEPTEMBER



## PASSENGERS AND RIDES - OCTOBER



# PASSENGERS AND RIDES - NOVEMBER





# PASSENGERS AND RIDES - DECEMBER



## RIDE REQUEST MONDAY



#### RIDE REQUEST TUESDAY



#### RIDE REQUEST WEDNESDAY



#### RIDE REQUEST THURSDAY



## RIDE REQUEST FRIDAY



RIDE REQUEST SATURDAY



# RIDE REQUEST SUNDAY



#### TOTAL PASSENGERS MONDAY



# TOTAL PASSENGERS TUESDAY



#### TOTAL PASSENGERS WEDNESDAY



#### TOTAL PASSENGERS THURSDAY



## TOTAL PASSENGERS FRIDAY



TOTAL PASSENGERS SATURDAY



# TOTAL PASSENGERS SUNDAY