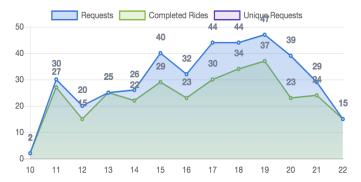

# RIDE REQUEST MONDAY

#### RIDE REQUEST WEDNESDAY

# RIDE REQUEST FRIDAY

#### RIDE REQUEST SUNDAY

#### RIDE REQUEST TUESDAY

#### RIDE REQUEST THURSDAY

### RIDE REQUEST SATURDAY