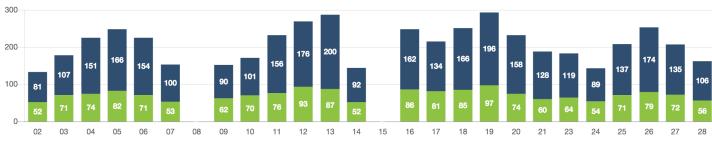

# Zone Summary

| COMPLETED RIDES<br>1,722<br>AVG DRIVER RATING<br>4.94 | total passengers<br><b>3,278</b>           | TOURIST VS LOCALS<br>38.7%<br>61.3% Locals | AVG AGE<br>8.0%<br>35.5%<br>9.0.8%<br>20.8%<br>21-34<br>51-Over |
|-------------------------------------------------------|--------------------------------------------|--------------------------------------------|-----------------------------------------------------------------|
| AVERAGE TIME                                          | Ride request to selected                   | 0.56m Ride requ                            | est to pickup 14.67m                                            |
| RIDES BY WAITING TIMES                                | 0-10 10-15<br>Min <b>820</b> Min <b>30</b> |                                            | 20-30 30+<br>n <b>225</b> Min <b>145</b>                        |
| app rides<br>1,519                                    | FLAG DOWN RIDES                            | MEN DRIVEN                                 | female driven                                                   |