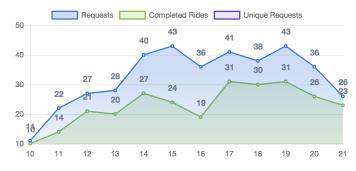

E                                          | Ride request to selected                   | 0.56m Ride requ                            | est to pickup 14.67m                                            |
| RIDES BY WAITING TIMES                                | 0-10 10-15<br>Min <b>820</b> Min <b>30</b> |                                            | 20-30 30+<br>n <b>225</b> Min <b>145</b>                        |
| app rides<br>1,519                                    | FLAG DOWN RIDES                            | MEN DRIVEN                                 | female driven                                                   |

# PASSENGERS AND RIDES BY MONTH (YTD)



# PASSENGERS AND RIDES BY WEEK (YTD)





PASSENGERS AND RIDES - FEBRUARY

# RIDE REQUEST MONDAY



#### RIDE REQUEST WEDNESDAY



# RIDE REQUEST FRIDAY



#### RIDE REQUEST SUNDAY



#### RIDE REQUEST TUESDAY



#### RIDE REQUEST THURSDAY



### RIDE REQUEST SATURDAY



#### TOTAL PASSENGERS MONDAY

TOTAL PASSENGERS WEDNESDAY



#### Passengers

TOTAL PASSENGERS FRIDAY



#### TOTAL PASSENGERS SUNDAY



#### TOTAL PASSENGERS TUESDAY



#### TOTAL PASSENGERS THURSDAY



## TOTAL PASSENGERS SATURDAY