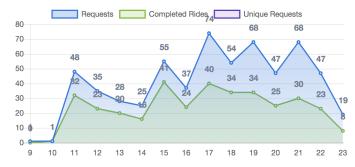

| Ride request to selected                   | 0.56m Ride requ                            | est to pickup 14.67m                                            |
| RIDES BY WAITING TIMES                                | 0-10 10-15<br>Min <b>820</b> Min <b>30</b> |                                            | 20-30 30+<br>n <b>225</b> Min <b>145</b>                        |
| app rides<br>1,519                                    | FLAG DOWN RIDES                            | MEN DRIVEN                                 | female driven                                                   |

# PASSENGERS AND RIDES BY MONTH (YTD)



# PASSENGERS AND RIDES BY WEEK (YTD)





PASSENGERS AND RIDES - FEBRUARY

# RIDE REQUEST MONDAY



#### RIDE REQUEST WEDNESDAY



# RIDE REQUEST FRIDAY



#### RIDE REQUEST SUNDAY



#### RIDE REQUEST TUESDAY



#### RIDE REQUEST THURSDAY



### RIDE REQUEST SATURDAY



#### TOTAL PASSENGERS MONDAY

TOTAL PASSENGERS WEDNESDAY



#### Passengers

TOTAL PASSENGERS FRIDAY



#### TOTAL PASSENGERS SUNDAY



#### TOTAL PASSENGERS TUESDAY



#### TOTAL PASSENGERS THURSDAY



## TOTAL PASSENGERS SATURDAY