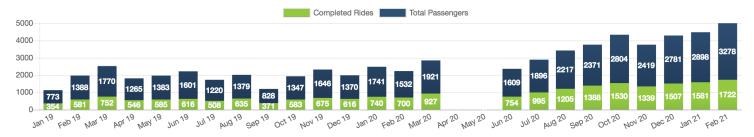

-----|--------------------------------------------|-----------------------------------------------------------------|
| AVERAGE TIME                                          | Ride request to selected                   | 0.56m Ride requ                            | est to pickup 14.67m                                            |
| RIDES BY WAITING TIMES                                | 0-10 10-15<br>Min <b>820</b> Min <b>30</b> |                                            | 20-30 30+<br>n <b>225</b> Min <b>145</b>                        |
| app rides<br>1,519                                    | FLAG DOWN RIDES                            | MEN DRIVEN                                 | female driven                                                   |

# PASSENGERS AND RIDES BY MONTH (YTD)



# PASSENGERS AND RIDES BY WEEK (YTD)





PASSENGERS AND RIDES - FEBRUARY

# RIDE REQUEST MONDAY



#### RIDE REQUEST WEDNESDAY



# RIDE REQUEST FRIDAY



#### RIDE REQUEST SUNDAY



#### RIDE REQUEST TUESDAY



#### RIDE REQUEST THURSDAY



### RIDE REQUEST SATURDAY



#### TOTAL PASSENGERS MONDAY

TOTAL PASSENGERS WEDNESDAY



#### Passengers

TOTAL PASSENGERS FRIDAY



#### TOTAL PASSENGERS SUNDAY



#### TOTAL PASSENGERS TUESDAY



#### TOTAL PASSENGERS THURSDAY



## TOTAL PASSENGERS SATURDAY