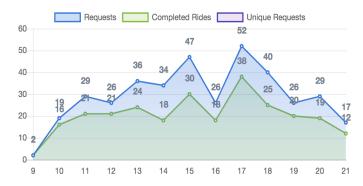

| 0.56m Ride requ                            | est to pickup 14.67m                                            |
| RIDES BY WAITING TIMES                                | 0-10 10-15<br>Min <b>820</b> Min <b>30</b> |                                            | 20-30 30+<br>n <b>225</b> Min <b>145</b>                        |
| app rides<br>1,519                                    | FLAG DOWN RIDES                            | MEN DRIVEN                                 | female driven                                                   |

# PASSENGERS AND RIDES BY MONTH (YTD)



# PASSENGERS AND RIDES BY WEEK (YTD)





PASSENGERS AND RIDES - FEBRUARY

# RIDE REQUEST MONDAY



#### RIDE REQUEST WEDNESDAY



# RIDE REQUEST FRIDAY



#### RIDE REQUEST SUNDAY



#### RIDE REQUEST TUESDAY



#### RIDE REQUEST THURSDAY



### RIDE REQUEST SATURDAY



#### TOTAL PASSENGERS MONDAY

TOTAL PASSENGERS WEDNESDAY



#### Passengers

TOTAL PASSENGERS FRIDAY



#### TOTAL PASSENGERS SUNDAY



#### TOTAL PASSENGERS TUESDAY



#### TOTAL PASSENGERS THURSDAY



## TOTAL PASSENGERS SATURDAY