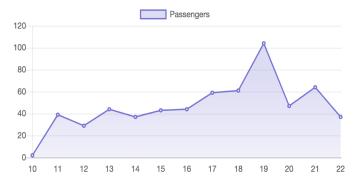

| 20-30 30+<br>n <b>225</b> Min <b>145</b>                        |
| app rides<br>1,519                                    | FLAG DOWN RIDES                            | MEN DRIVEN                                 | female driven                                                   |

# PASSENGERS AND RIDES BY MONTH (YTD)



# PASSENGERS AND RIDES BY WEEK (YTD)





PASSENGERS AND RIDES - FEBRUARY

# RIDE REQUEST MONDAY



#### RIDE REQUEST WEDNESDAY



# RIDE REQUEST FRIDAY



#### RIDE REQUEST SUNDAY



#### RIDE REQUEST TUESDAY



#### RIDE REQUEST THURSDAY



### RIDE REQUEST SATURDAY



#### TOTAL PASSENGERS MONDAY

TOTAL PASSENGERS WEDNESDAY



#### Passengers

TOTAL PASSENGERS FRIDAY



#### TOTAL PASSENGERS SUNDAY



#### TOTAL PASSENGERS TUESDAY



#### TOTAL PASSENGERS THURSDAY



## TOTAL PASSENGERS SATURDAY