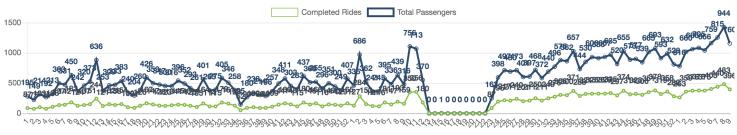

----------|-----------------------------------------------------------------|
| AVERAGE TIME                                          | Ride request to selected                   | 0.56m Ride requ                            | est to pickup 14.67m                                            |
| RIDES BY WAITING TIMES                                | 0-10 10-15<br>Min <b>820</b> Min <b>30</b> |                                            | 20-30 30+<br>n <b>225</b> Min <b>145</b>                        |
| app rides<br>1,519                                    | FLAG DOWN RIDES                            | MEN DRIVEN                                 | female driven                                                   |

# PASSENGERS AND RIDES BY MONTH (YTD)



# PASSENGERS AND RIDES BY WEEK (YTD)





PASSENGERS AND RIDES - FEBRUARY

# RIDE REQUEST MONDAY



#### RIDE REQUEST WEDNESDAY



# RIDE REQUEST FRIDAY



#### RIDE REQUEST SUNDAY



#### RIDE REQUEST TUESDAY



#### RIDE REQUEST THURSDAY



### RIDE REQUEST SATURDAY



#### TOTAL PASSENGERS MONDAY

TOTAL PASSENGERS WEDNESDAY



#### Passengers

TOTAL PASSENGERS FRIDAY



#### TOTAL PASSENGERS SUNDAY



#### TOTAL PASSENGERS TUESDAY



#### TOTAL PASSENGERS THURSDAY



## TOTAL PASSENGERS SATURDAY