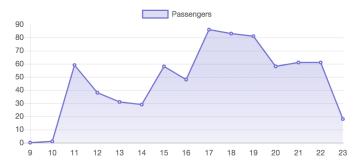

#### TOTAL PASSENGERS MONDAY

TOTAL PASSENGERS WEDNESDAY

#### Passengers

TOTAL PASSENGERS FRIDAY

#### TOTAL PASSENGERS SUNDAY

#### TOTAL PASSENGERS TUESDAY

#### TOTAL PASSENGERS THURSDAY

## TOTAL PASSENGERS SATURDAY