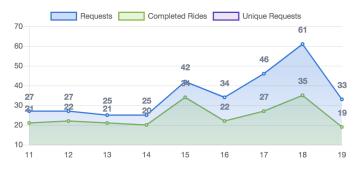

uest to selected                   | 0.56m Ride requ                            | est to pickup 14.67m                                            |
| RIDES BY WAITING TIMES                                | 0-10 10-15<br>Min <b>820</b> Min <b>30</b> |                                            | 20-30 30+<br>n <b>225</b> Min <b>145</b>                        |
| app rides<br>1,519                                    | FLAG DOWN RIDES                            | MEN DRIVEN                                 | female driven                                                   |

# PASSENGERS AND RIDES BY MONTH (YTD)



# PASSENGERS AND RIDES BY WEEK (YTD)





PASSENGERS AND RIDES - FEBRUARY

# RIDE REQUEST MONDAY



#### RIDE REQUEST WEDNESDAY



# RIDE REQUEST FRIDAY



#### RIDE REQUEST SUNDAY



#### RIDE REQUEST TUESDAY



#### RIDE REQUEST THURSDAY



### RIDE REQUEST SATURDAY



#### TOTAL PASSENGERS MONDAY

TOTAL PASSENGERS WEDNESDAY



#### Passengers

TOTAL PASSENGERS FRIDAY



#### TOTAL PASSENGERS SUNDAY



#### TOTAL PASSENGERS TUESDAY



#### TOTAL PASSENGERS THURSDAY



## TOTAL PASSENGERS SATURDAY