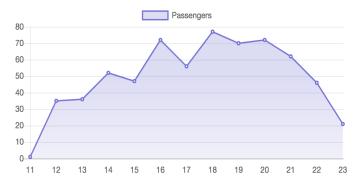

in <b>145</b>                        |
| app rides<br>1,519                                    | FLAG DOWN RIDES                            | MEN DRIVEN                                 | female driven                                                   |

# PASSENGERS AND RIDES BY MONTH (YTD)



# PASSENGERS AND RIDES BY WEEK (YTD)





PASSENGERS AND RIDES - FEBRUARY

# RIDE REQUEST MONDAY



#### RIDE REQUEST WEDNESDAY



# RIDE REQUEST FRIDAY



#### RIDE REQUEST SUNDAY



#### RIDE REQUEST TUESDAY



#### RIDE REQUEST THURSDAY



### RIDE REQUEST SATURDAY



#### TOTAL PASSENGERS MONDAY

TOTAL PASSENGERS WEDNESDAY



#### Passengers

TOTAL PASSENGERS FRIDAY



#### TOTAL PASSENGERS SUNDAY



#### TOTAL PASSENGERS TUESDAY



#### TOTAL PASSENGERS THURSDAY



## TOTAL PASSENGERS SATURDAY