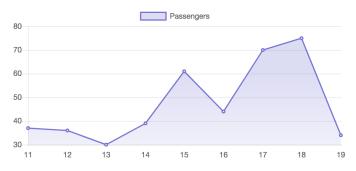

#### TOTAL PASSENGERS MONDAY

TOTAL PASSENGERS WEDNESDAY

#### Passengers

TOTAL PASSENGERS FRIDAY