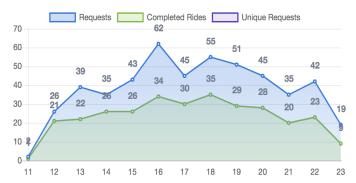

# RIDE REQUEST MONDAY

#### RIDE REQUEST WEDNESDAY

# RIDE REQUEST FRIDAY

#### RIDE REQUEST SUNDAY

#### RIDE REQUEST TUESDAY

#### RIDE REQUEST THURSDAY

### RIDE REQUEST SATURDAY