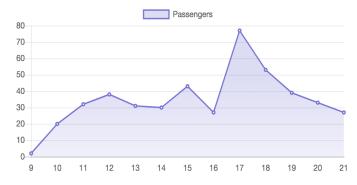

| 20-30 30+<br>n <b>225</b> Min <b>145</b>                        |
| app rides<br>1,519                                    | FLAG DOWN RIDES                            | MEN DRIVEN                                 | female driven                                                   |

# PASSENGERS AND RIDES BY MONTH (YTD)



# PASSENGERS AND RIDES BY WEEK (YTD)





PASSENGERS AND RIDES - FEBRUARY

# RIDE REQUEST MONDAY



#### RIDE REQUEST WEDNESDAY



# RIDE REQUEST FRIDAY



#### RIDE REQUEST SUNDAY



#### RIDE REQUEST TUESDAY



#### RIDE REQUEST THURSDAY



### RIDE REQUEST SATURDAY



#### TOTAL PASSENGERS MONDAY

TOTAL PASSENGERS WEDNESDAY



#### Passengers

TOTAL PASSENGERS FRIDAY



#### TOTAL PASSENGERS SUNDAY



#### TOTAL PASSENGERS TUESDAY



#### TOTAL PASSENGERS THURSDAY



## TOTAL PASSENGERS SATURDAY