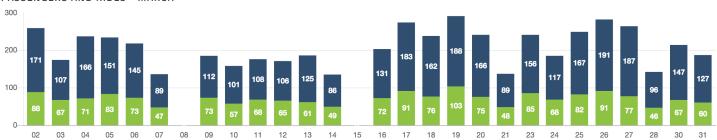

# **Zone Summary**



APP RIDES FLAG DOWN RIDES MEN DRIVEN FEMALE DRIVEN

1,625 218 1,604 1,970

## PASSENGERS AND RIDES BY MONTH (YTD)



## PASSENGERS AND RIDES BY WEEK (YTD)



## PASSENGERS AND RIDES - MARCH



## RIDE REQUEST MONDAY



## RIDE REQUEST TUESDAY



#### RIDE REQUEST WEDNESDAY



#### RIDE REQUEST THURSDAY



## RIDE REQUEST FRIDAY



RIDE REQUEST SATURDAY



## RIDE REQUEST SUNDAY



#### TOTAL PASSENGERS MONDAY



#### TOTAL PASSENGERS TUESDAY



#### TOTAL PASSENGERS WEDNESDAY



#### TOTAL PASSENGERS THURSDAY



## TOTAL PASSENGERS FRIDAY



TOTAL PASSENGERS SATURDAY



## TOTAL PASSENGERS SUNDAY



# RIDES REQUEST PICKUP





# RIDES REQUEST DROPOFF