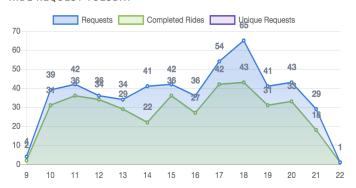

# **Zone Summary**



APP RIDES FLAG DOWN RIDES MEN DRIVEN FEMALE DRIVEN

1,625 218 1,604 1,970

## PASSENGERS AND RIDES BY MONTH (YTD)



## PASSENGERS AND RIDES BY WEEK (YTD)



## PASSENGERS AND RIDES - MARCH



## RIDE REQUEST MONDAY



## RIDE REQUEST TUESDAY



#### RIDE REQUEST WEDNESDAY



#### RIDE REQUEST THURSDAY



## RIDE REQUEST FRIDAY



RIDE REQUEST SATURDAY



## RIDE REQUEST SUNDAY



#### TOTAL PASSENGERS MONDAY



#### TOTAL PASSENGERS TUESDAY



#### TOTAL PASSENGERS WEDNESDAY



#### TOTAL PASSENGERS THURSDAY



## TOTAL PASSENGERS FRIDAY



TOTAL PASSENGERS SATURDAY



## TOTAL PASSENGERS SUNDAY



# RIDES REQUEST PICKUP





# RIDES REQUEST DROPOFF