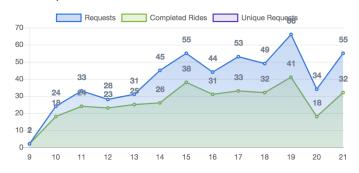

# **Zone Summary**



APP RIDES FLAG DOWN RIDES MEN DRIVEN FEMALE DRIVEN

1,625 218 1,604 1,970

## PASSENGERS AND RIDES BY MONTH (YTD)



## PASSENGERS AND RIDES BY WEEK (YTD)



## PASSENGERS AND RIDES - MARCH



## RIDE REQUEST MONDAY



## RIDE REQUEST TUESDAY



#### RIDE REQUEST WEDNESDAY



#### RIDE REQUEST THURSDAY



## RIDE REQUEST FRIDAY



RIDE REQUEST SATURDAY



## RIDE REQUEST SUNDAY



#### TOTAL PASSENGERS MONDAY



#### TOTAL PASSENGERS TUESDAY



#### TOTAL PASSENGERS WEDNESDAY



#### TOTAL PASSENGERS THURSDAY



## TOTAL PASSENGERS FRIDAY



TOTAL PASSENGERS SATURDAY



## TOTAL PASSENGERS SUNDAY



# RIDES REQUEST PICKUP





# RIDES REQUEST DROPOFF