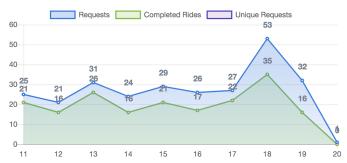

# **Zone Summary**



APP RIDES FLAG DOWN RIDES MEN DRIVEN FEMALE DRIVEN

1,625 218 1,604 1,970

## PASSENGERS AND RIDES BY MONTH (YTD)



## PASSENGERS AND RIDES BY WEEK (YTD)



## PASSENGERS AND RIDES - MARCH



## RIDE REQUEST MONDAY



## RIDE REQUEST TUESDAY



#### RIDE REQUEST WEDNESDAY



#### RIDE REQUEST THURSDAY



## RIDE REQUEST FRIDAY



RIDE REQUEST SATURDAY



## RIDE REQUEST SUNDAY



#### TOTAL PASSENGERS MONDAY



#### TOTAL PASSENGERS TUESDAY



#### TOTAL PASSENGERS WEDNESDAY



#### TOTAL PASSENGERS THURSDAY



## TOTAL PASSENGERS FRIDAY



TOTAL PASSENGERS SATURDAY



## TOTAL PASSENGERS SUNDAY



# RIDES REQUEST PICKUP





# RIDES REQUEST DROPOFF