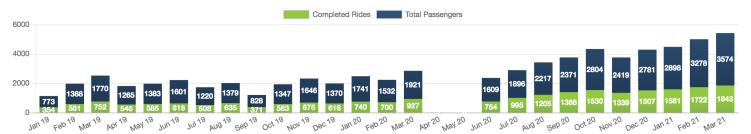

# **Zone Summary**



APP RIDES FLAG DOWN RIDES MEN DRIVEN FEMALE DRIVEN

1,625 218 1,604 1,970

## PASSENGERS AND RIDES BY MONTH (YTD)



## PASSENGERS AND RIDES BY WEEK (YTD)



## PASSENGERS AND RIDES - MARCH



## RIDE REQUEST MONDAY



## RIDE REQUEST TUESDAY



#### RIDE REQUEST WEDNESDAY



#### RIDE REQUEST THURSDAY



## RIDE REQUEST FRIDAY



RIDE REQUEST SATURDAY



## RIDE REQUEST SUNDAY



#### TOTAL PASSENGERS MONDAY



#### TOTAL PASSENGERS TUESDAY



#### TOTAL PASSENGERS WEDNESDAY



#### TOTAL PASSENGERS THURSDAY



## TOTAL PASSENGERS FRIDAY



TOTAL PASSENGERS SATURDAY



## TOTAL PASSENGERS SUNDAY



# RIDES REQUEST PICKUP





# RIDES REQUEST DROPOFF