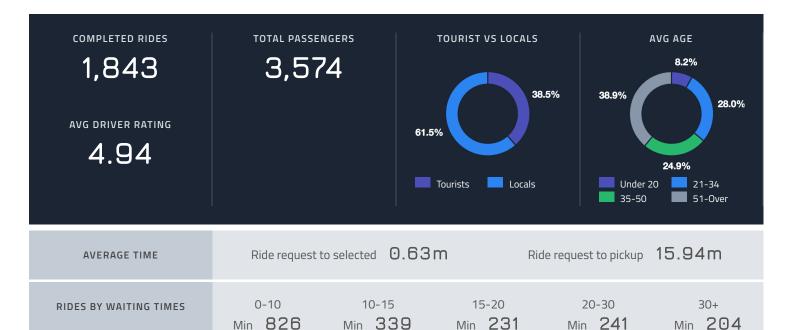

# **Zone Summary**

APP RIDES FLAG DOWN RIDES MEN DRIVEN FEMALE DRIVEN

1,625 218 1,604 1,970