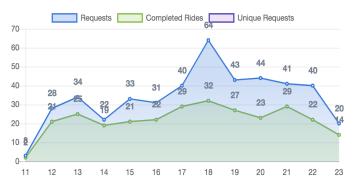

# **Zone Summary**



APP RIDES FLAG DOWN RIDES MEN DRIVEN FEMALE DRIVEN

1,625 218 1,604 1,970

## PASSENGERS AND RIDES BY MONTH (YTD)



## PASSENGERS AND RIDES BY WEEK (YTD)



## PASSENGERS AND RIDES - MARCH



## RIDE REQUEST MONDAY



## RIDE REQUEST TUESDAY



#### RIDE REQUEST WEDNESDAY



#### RIDE REQUEST THURSDAY



## RIDE REQUEST FRIDAY



RIDE REQUEST SATURDAY



## RIDE REQUEST SUNDAY



#### TOTAL PASSENGERS MONDAY



#### TOTAL PASSENGERS TUESDAY



#### TOTAL PASSENGERS WEDNESDAY



#### TOTAL PASSENGERS THURSDAY



## TOTAL PASSENGERS FRIDAY



TOTAL PASSENGERS SATURDAY



## TOTAL PASSENGERS SUNDAY



# RIDES REQUEST PICKUP





# RIDES REQUEST DROPOFF