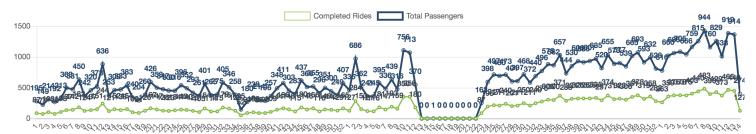

# **Zone Summary**



APP RIDES FLAG DOWN RIDES MEN DRIVEN FEMALE DRIVEN

1,625 218 1,604 1,970

## PASSENGERS AND RIDES BY MONTH (YTD)



## PASSENGERS AND RIDES BY WEEK (YTD)



## PASSENGERS AND RIDES - MARCH



## RIDE REQUEST MONDAY



## RIDE REQUEST TUESDAY



#### RIDE REQUEST WEDNESDAY



#### RIDE REQUEST THURSDAY



## RIDE REQUEST FRIDAY



RIDE REQUEST SATURDAY



## RIDE REQUEST SUNDAY



#### TOTAL PASSENGERS MONDAY



#### TOTAL PASSENGERS TUESDAY



#### TOTAL PASSENGERS WEDNESDAY



#### TOTAL PASSENGERS THURSDAY



## TOTAL PASSENGERS FRIDAY



TOTAL PASSENGERS SATURDAY



## TOTAL PASSENGERS SUNDAY



# RIDES REQUEST PICKUP





# RIDES REQUEST DROPOFF