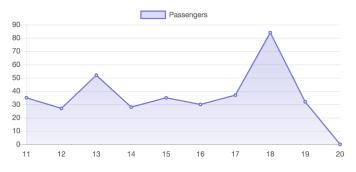

# **Zone Summary**



APP RIDES FLAG DOWN RIDES MEN DRIVEN FEMALE DRIVEN

1,625 218 1,604 1,970

## PASSENGERS AND RIDES BY MONTH (YTD)



## PASSENGERS AND RIDES BY WEEK (YTD)



## PASSENGERS AND RIDES - MARCH



## RIDE REQUEST MONDAY



## RIDE REQUEST TUESDAY



#### RIDE REQUEST WEDNESDAY



#### RIDE REQUEST THURSDAY



## RIDE REQUEST FRIDAY



RIDE REQUEST SATURDAY



## RIDE REQUEST SUNDAY



#### TOTAL PASSENGERS MONDAY



#### TOTAL PASSENGERS TUESDAY



#### TOTAL PASSENGERS WEDNESDAY



#### TOTAL PASSENGERS THURSDAY



## TOTAL PASSENGERS FRIDAY



TOTAL PASSENGERS SATURDAY



## TOTAL PASSENGERS SUNDAY



# RIDES REQUEST PICKUP





# RIDES REQUEST DROPOFF