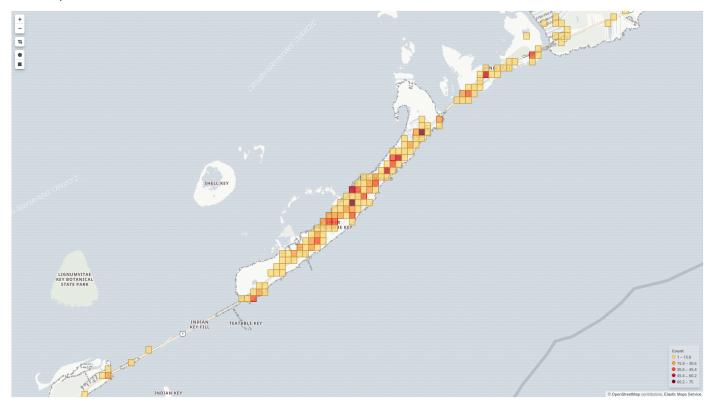

# **Zone Summary**



APP RIDES FLAG DOWN RIDES MEN DRIVEN FEMALE DRIVEN

1,625 218 1,604 1,970

## PASSENGERS AND RIDES BY MONTH (YTD)



## PASSENGERS AND RIDES BY WEEK (YTD)



## PASSENGERS AND RIDES - MARCH



## RIDE REQUEST MONDAY



## RIDE REQUEST TUESDAY



#### RIDE REQUEST WEDNESDAY



#### RIDE REQUEST THURSDAY



## RIDE REQUEST FRIDAY



RIDE REQUEST SATURDAY



## RIDE REQUEST SUNDAY



#### TOTAL PASSENGERS MONDAY



#### TOTAL PASSENGERS TUESDAY



#### TOTAL PASSENGERS WEDNESDAY



#### TOTAL PASSENGERS THURSDAY



## TOTAL PASSENGERS FRIDAY



TOTAL PASSENGERS SATURDAY



## TOTAL PASSENGERS SUNDAY



# RIDES REQUEST PICKUP





# RIDES REQUEST DROPOFF