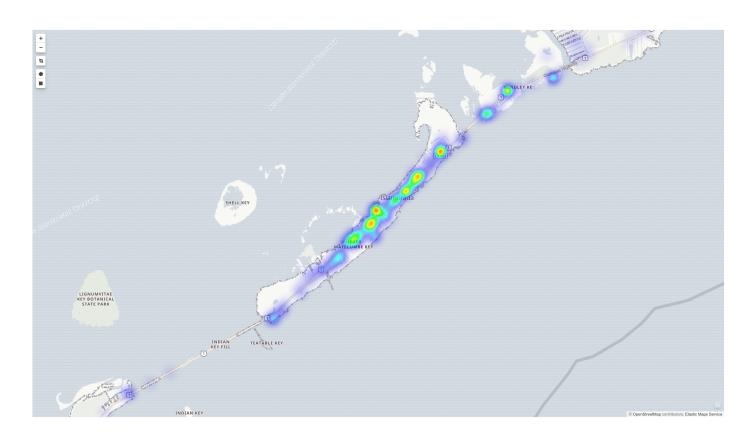

# **Zone Summary**



APP RIDES FLAG DOWN RIDES MEN DRIVEN FEMALE DRIVEN

1,625 218 1,604 1,970

## PASSENGERS AND RIDES BY MONTH (YTD)



## PASSENGERS AND RIDES BY WEEK (YTD)



## PASSENGERS AND RIDES - MARCH



## RIDE REQUEST MONDAY



## RIDE REQUEST TUESDAY



#### RIDE REQUEST WEDNESDAY



#### RIDE REQUEST THURSDAY



## RIDE REQUEST FRIDAY



RIDE REQUEST SATURDAY



## RIDE REQUEST SUNDAY



#### TOTAL PASSENGERS MONDAY



#### TOTAL PASSENGERS TUESDAY



#### TOTAL PASSENGERS WEDNESDAY



#### TOTAL PASSENGERS THURSDAY



## TOTAL PASSENGERS FRIDAY



TOTAL PASSENGERS SATURDAY



## TOTAL PASSENGERS SUNDAY



# RIDES REQUEST PICKUP





# RIDES REQUEST DROPOFF