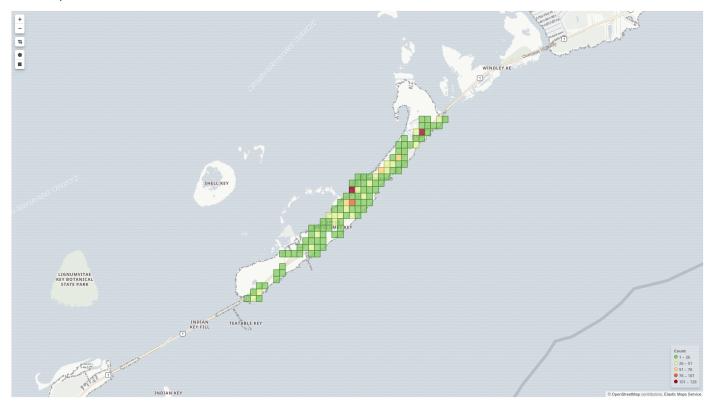

# **Zone Summary**



APP RIDES FLAG DOWN RIDES MEN DRIVEN FEMALE DRIVEN

1,625 218 1,604 1,970

## PASSENGERS AND RIDES BY MONTH (YTD)



## PASSENGERS AND RIDES BY WEEK (YTD)



## PASSENGERS AND RIDES - MARCH



## RIDE REQUEST MONDAY



## RIDE REQUEST TUESDAY



#### RIDE REQUEST WEDNESDAY



#### RIDE REQUEST THURSDAY



## RIDE REQUEST FRIDAY



RIDE REQUEST SATURDAY



## RIDE REQUEST SUNDAY



#### TOTAL PASSENGERS MONDAY



#### TOTAL PASSENGERS TUESDAY



#### TOTAL PASSENGERS WEDNESDAY



#### TOTAL PASSENGERS THURSDAY



## TOTAL PASSENGERS FRIDAY



TOTAL PASSENGERS SATURDAY



## TOTAL PASSENGERS SUNDAY



# RIDES REQUEST PICKUP





# RIDES REQUEST DROPOFF