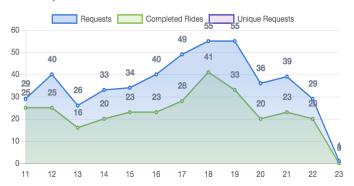

# **Zone Summary**



APP RIDES FLAG DOWN RIDES MEN DRIVEN FEMALE DRIVEN

1,625 218 1,604 1,970

## PASSENGERS AND RIDES BY MONTH (YTD)



## PASSENGERS AND RIDES BY WEEK (YTD)



## PASSENGERS AND RIDES - MARCH



## RIDE REQUEST MONDAY



## RIDE REQUEST TUESDAY



#### RIDE REQUEST WEDNESDAY



#### RIDE REQUEST THURSDAY



## RIDE REQUEST FRIDAY



RIDE REQUEST SATURDAY



## RIDE REQUEST SUNDAY



#### TOTAL PASSENGERS MONDAY



#### TOTAL PASSENGERS TUESDAY



#### TOTAL PASSENGERS WEDNESDAY



#### TOTAL PASSENGERS THURSDAY



## TOTAL PASSENGERS FRIDAY



TOTAL PASSENGERS SATURDAY



## TOTAL PASSENGERS SUNDAY



# RIDES REQUEST PICKUP





# RIDES REQUEST DROPOFF