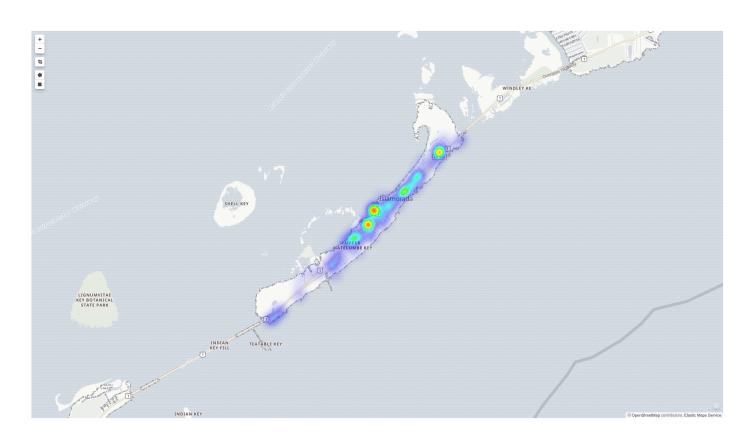

# **Zone Summary**



APP RIDES FLAG DOWN RIDES MEN DRIVEN FEMALE DRIVEN

1,625 218 1,604 1,970

## PASSENGERS AND RIDES BY MONTH (YTD)



## PASSENGERS AND RIDES BY WEEK (YTD)



## PASSENGERS AND RIDES - MARCH



## RIDE REQUEST MONDAY



## RIDE REQUEST TUESDAY



#### RIDE REQUEST WEDNESDAY



#### RIDE REQUEST THURSDAY



## RIDE REQUEST FRIDAY



RIDE REQUEST SATURDAY



## RIDE REQUEST SUNDAY



#### TOTAL PASSENGERS MONDAY



#### TOTAL PASSENGERS TUESDAY



#### TOTAL PASSENGERS WEDNESDAY



#### TOTAL PASSENGERS THURSDAY



## TOTAL PASSENGERS FRIDAY



TOTAL PASSENGERS SATURDAY



## TOTAL PASSENGERS SUNDAY



# RIDES REQUEST PICKUP





# RIDES REQUEST DROPOFF