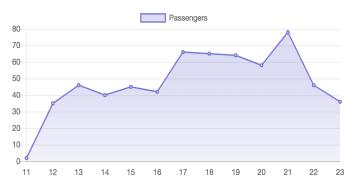

# **Zone Summary**



APP RIDES FLAG DOWN RIDES MEN DRIVEN FEMALE DRIVEN

1,625 218 1,604 1,970

## PASSENGERS AND RIDES BY MONTH (YTD)



## PASSENGERS AND RIDES BY WEEK (YTD)



## PASSENGERS AND RIDES - MARCH



## RIDE REQUEST MONDAY



## RIDE REQUEST TUESDAY



#### RIDE REQUEST WEDNESDAY



#### RIDE REQUEST THURSDAY



## RIDE REQUEST FRIDAY



RIDE REQUEST SATURDAY



## RIDE REQUEST SUNDAY



#### TOTAL PASSENGERS MONDAY



#### TOTAL PASSENGERS TUESDAY



#### TOTAL PASSENGERS WEDNESDAY



#### TOTAL PASSENGERS THURSDAY



## TOTAL PASSENGERS FRIDAY



TOTAL PASSENGERS SATURDAY



## TOTAL PASSENGERS SUNDAY



# RIDES REQUEST PICKUP





# RIDES REQUEST DROPOFF