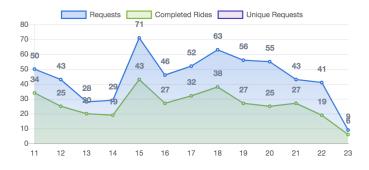

# **Zone Summary**



APP RIDES FLAG DOWN RIDES MEN DRIVEN FEMALE DRIVEN

1,625 218 1,604 1,970

## PASSENGERS AND RIDES BY MONTH (YTD)



## PASSENGERS AND RIDES BY WEEK (YTD)



## PASSENGERS AND RIDES - MARCH



## RIDE REQUEST MONDAY



## RIDE REQUEST TUESDAY



#### RIDE REQUEST WEDNESDAY



#### RIDE REQUEST THURSDAY



## RIDE REQUEST FRIDAY



RIDE REQUEST SATURDAY



## RIDE REQUEST SUNDAY



#### TOTAL PASSENGERS MONDAY



#### TOTAL PASSENGERS TUESDAY



#### TOTAL PASSENGERS WEDNESDAY



#### TOTAL PASSENGERS THURSDAY



## TOTAL PASSENGERS FRIDAY



TOTAL PASSENGERS SATURDAY



## TOTAL PASSENGERS SUNDAY



# RIDES REQUEST PICKUP





# RIDES REQUEST DROPOFF