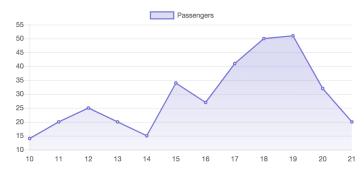

## TOTAL PASSENGERS MONDAY

|              | Passengers |
|--------------|------------|
| 1.0          |            |
| 0.8          |            |
| 0.6          |            |
| 0.4          |            |
| 0.2          |            |
| 0            |            |
| -0.2         |            |
| -0.2<br>-0.4 |            |
| -0.6         |            |
| -0.8         |            |
| -1.0         |            |

## TOTAL PASSENGERS TUESDAY