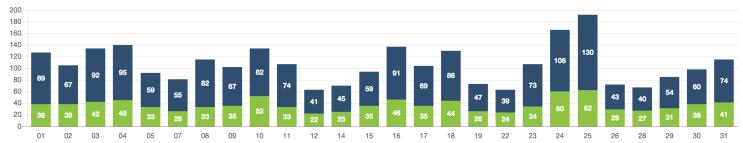

## PASSENGERS AND RIDES - MAY

PASSENGERS AND RIDES - JUNE

PASSENGERS AND RIDES - JULY

PASSENGERS AND RIDES - SEPTEMBER

PASSENGERS AND RIDES - DECEMBER

09

PASSENGERS AND RIDES - JUNE

PASSENGERS AND RIDES - JULY

PASSENGERS AND RIDES - AUGUST

**PASSENGERS AND RIDES - SEPTEMBER** 