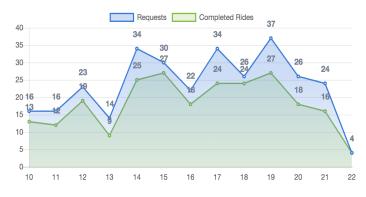

## RIDE REQUEST MONDAY

|      | Requests Completed Rides |
|------|--------------------------|
| 1.0  |                          |
| 0.8  |                          |
| 0.6  |                          |
| 0.4  |                          |
| 0.2  |                          |
| 0    |                          |
| -0.2 |                          |
| -0.4 |                          |
| -0.6 |                          |
| -0.8 |                          |
| -1.0 |                          |

#### RIDE REQUEST TUESDAY