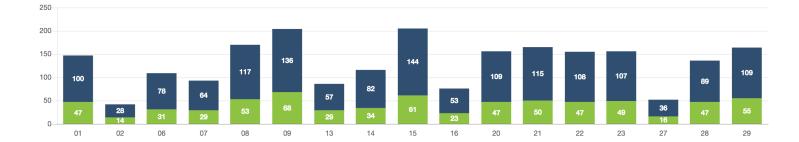

#### PASSENGERS AND RIDES - APRIL

| 2.0 |  |  |
|-----|--|--|
| 1.8 |  |  |
| 1.6 |  |  |
| 1.4 |  |  |
| 1.2 |  |  |
| 1.0 |  |  |
| 0.8 |  |  |
| 0.6 |  |  |
| 0.4 |  |  |
| 0.2 |  |  |
| 0-  |  |  |