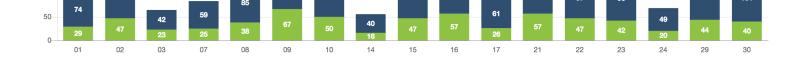

#### PASSENGERS AND RIDES - APRIL

| 2.0 |  |  |
|-----|--|--|
| 1.8 |  |  |
| 1.6 |  |  |
| 1.4 |  |  |
| 1.2 |  |  |
| 1.0 |  |  |
| 0.8 |  |  |
| 0.6 |  |  |
| 0.4 |  |  |
| 0.2 |  |  |
| 0-  |  |  |