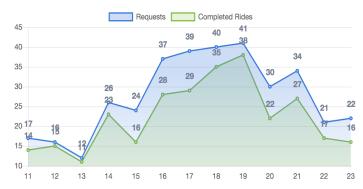

|
| 1.4 |  |  |
| 1.2 |  |  |
| 1.0 |  |  |
| 0.8 |  |  |
| 0.6 |  |  |
| 0.4 |  |  |
| 0.2 |  |  |
| 0-  |  |  |

09

PASSENGERS AND RIDES - JUNE



PASSENGERS AND RIDES - JULY



PASSENGERS AND RIDES - AUGUST





**PASSENGERS AND RIDES - SEPTEMBER** 

## RIDE REQUEST MONDAY

|      | Requests Completed Rides |
|------|--------------------------|
| 1.0  |                          |
| 0.8  |                          |
| 0.6  |                          |
| 0.4  |                          |
| 0.2  |                          |
| 0    |                          |
| -0.2 |                          |
| -0.4 |                          |
| -0.6 |                          |
| -0.8 |                          |
| -1.0 |                          |

#### RIDE REQUEST WEDNESDAY



RIDE REQUEST FRIDAY



RIDE REQUEST SUNDAY



#### RIDE REQUEST TUESDAY



#### RIDE REQUEST THURSDAY



#### RIDE REQUEST SATURDAY



## TOTAL PASSENGERS MONDAY

|              | Passengers |
|--------------|------------|
| 1.0          |            |
| 0.8          |            |
| 0.6          |            |
| 0.4          |            |
| 0.2          |            |
| 0            |            |
| -0.2         |            |
| -0.2<br>-0.4 |            |
| -0.6         |            |
| -0.8         |            |
| -1.0         |            |

## TOTAL PASSENGERS TUESDAY



#### TOTAL PASSENGERS THURSDAY



## TOTAL PASSENGERS WEDNESDAY



#### TOTAL PASSENGERS FRIDAY



TOTAL PASSENGERS SUNDAY



#### TOTAL PASSENGERS SATURDAY