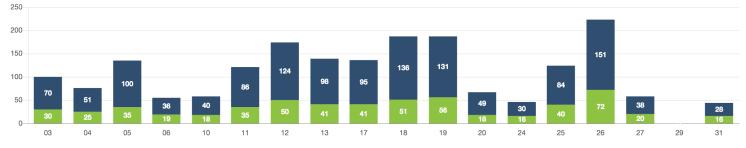

o p        | ickup <b>12.01m</b>                                                       |
| RIDES BY WAITING TIMES   | 0-10<br>Min <b>853</b> | 10-15<br>Min <b>224</b> | 15-20<br>Min <b>142</b> | 20-30<br>Min <b>10</b> | 30+ Min 60<br>2                                                           |
| app requests 1,479       | app rides<br>1,057     | FLAG DOWN RIDES         | 5 MEN D                 |                        | female driven 1,175                                                       |

#### PASSENGERS AND RIDES BY MONTH (YTD)



## PASSENGERS AND RIDES BY WEEK (YTD)





## PASSENGERS AND RIDES - FEBRUARY

PASSENGERS AND RIDES - JANUARY







## PASSENGERS AND RIDES - MAY



PASSENGERS AND RIDES - JUNE



PASSENGERS AND RIDES - JULY







PASSENGERS AND RIDES - SEPTEMBER









PASSENGERS AND RIDES - DECEMBER



#### PASSENGERS AND RIDES - JANUARY

PASSENGERS AND RIDES - FEBRUARY









#### PASSENGERS AND RIDES - APRIL

| 2.0 |  |  |
|-----|--|--|
| 1.8 |  |  |
| 1.6 |  |  |
| 1.4 |  |  |
| 1.2 |  |  |
| 1.0 |  |  |
| 0.8 |  |  |
| 0.6 |  |  |
| 0.4 |  |  |
| 0.2 |  |  |
| 0-  |  |  |

09

PASSENGERS AND RIDES - JUNE



PASSENGERS AND RIDES - JULY



PASSENGERS AND RIDES - AUGUST





**PASSENGERS AND RIDES - SEPTEMBER** 

## RIDE REQUEST MONDAY

|      | Requests Completed Rides |
|------|--------------------------|
| 1.0  |                          |
| 0.8  |                          |
| 0.6  |                          |
| 0.4  |                          |
| 0.2  |                          |
| 0    |                          |
| -0.2 |