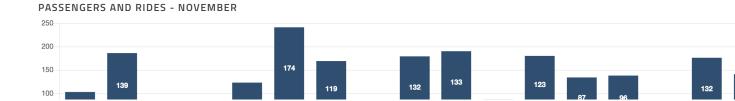

09

PASSENGERS AND RIDES - JUNE

PASSENGERS AND RIDES - JULY

PASSENGERS AND RIDES - AUGUST

**PASSENGERS AND RIDES - SEPTEMBER** 