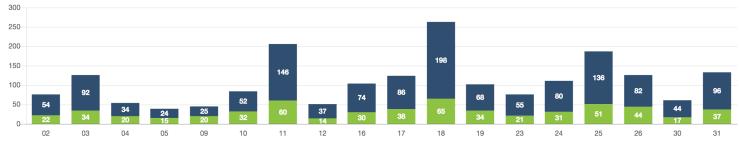

#### PASSENGERS AND RIDES - APRIL

| 2.0 |  |  |
|-----|--|--|
| 1.8 |  |  |
| 1.6 |  |  |
| 1.4 |  |  |
| 1.2 |  |  |
| 1.0 |  |  |
| 0.8 |  |  |
| 0.6 |  |  |
| 0.4 |  |  |
| 0.2 |  |  |
| 0-  |  |  |