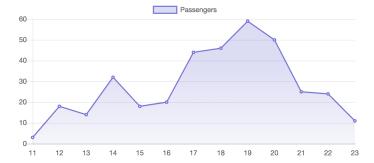

09

PASSENGERS AND RIDES - JUNE

PASSENGERS AND RIDES - JULY

PASSENGERS AND RIDES - AUGUST

**PASSENGERS AND RIDES - SEPTEMBER** 