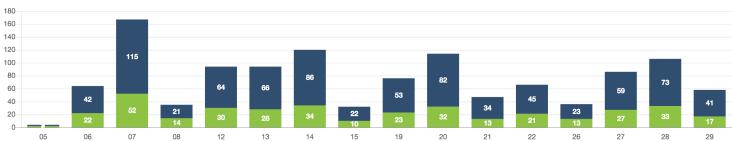

09

PASSENGERS AND RIDES - JUNE

PASSENGERS AND RIDES - JULY

PASSENGERS AND RIDES - AUGUST

**PASSENGERS AND RIDES - SEPTEMBER** 