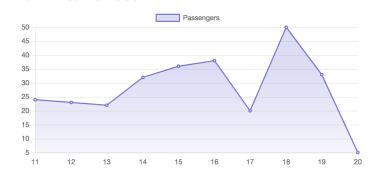

#### PASSENGERS AND RIDES - APRIL

| 2.0 |  |  |
|-----|--|--|
| 1.8 |  |  |
| 1.6 |  |  |
| 1.4 |  |  |
| 1.2 |  |  |
| 1.0 |  |  |
| 0.8 |  |  |
| 0.6 |  |  |
| 0.4 |  |  |
| 0.2 |  |  |
| 0-  |  |  |