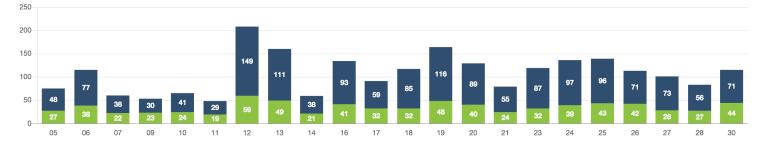

## PASSENGERS AND RIDES - FEBRUARY

PASSENGERS AND RIDES - JANUARY

#### PASSENGERS AND RIDES - JANUARY

PASSENGERS AND RIDES - FEBRUARY