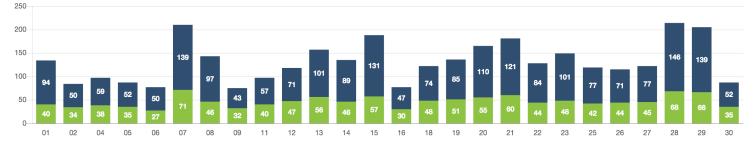

## PASSENGERS AND RIDES - MAY

PASSENGERS AND RIDES - JUNE

PASSENGERS AND RIDES - JULY

PASSENGERS AND RIDES - SEPTEMBER

PASSENGERS AND RIDES - DECEMBER

09

PASSENGERS AND RIDES - JUNE

PASSENGERS AND RIDES - JULY

PASSENGERS AND RIDES - AUGUST

**PASSENGERS AND RIDES - SEPTEMBER** 