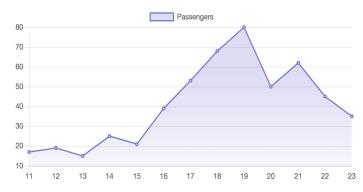

## PASSENGERS AND RIDES - MAY

PASSENGERS AND RIDES - JUNE

PASSENGERS AND RIDES - JULY

PASSENGERS AND RIDES - SEPTEMBER

PASSENGERS AND RIDES - DECEMBER