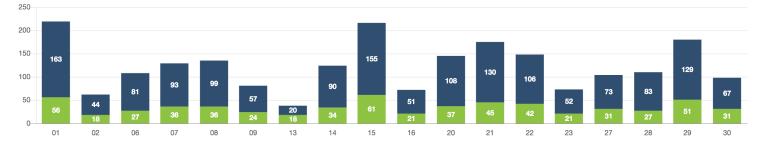

## PASSENGERS AND RIDES - MAY

PASSENGERS AND RIDES - JUNE

PASSENGERS AND RIDES - JULY

PASSENGERS AND RIDES - SEPTEMBER

PASSENGERS AND RIDES - DECEMBER