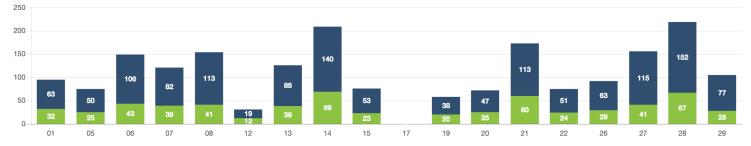

## PASSENGERS AND RIDES - MAY

PASSENGERS AND RIDES - JUNE

PASSENGERS AND RIDES - JULY

PASSENGERS AND RIDES - SEPTEMBER

PASSENGERS AND RIDES - DECEMBER