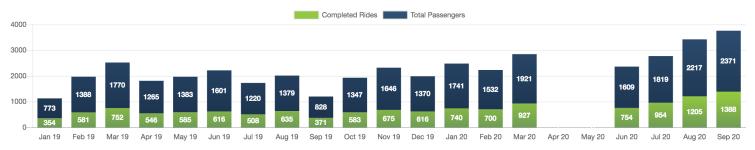

-------|-------------------------|------------------------|---------------------------------------------------------------------------|
| AVERAGE TIME             | Ride request t         | o selected 0.54r        | <b>n</b> Ric            | le request to p        | ickup <b>12.01m</b>                                                       |
| RIDES BY WAITING TIMES   | 0-10<br>Min <b>853</b> | 10-15<br>Min <b>224</b> | 15-20<br>Min <b>142</b> | 20-30<br>Min <b>10</b> | 30+ Min 60<br>2                                                           |
| app requests 1,479       | app rides<br>1,057     | FLAG DOWN RIDES         | 5 MEN D                 |                        | female driven 1,175                                                       |

#### PASSENGERS AND RIDES BY MONTH (YTD)



## PASSENGERS AND RIDES BY WEEK (YTD)





## PASSENGERS AND RIDES - FEBRUARY

PASSENGERS AND RIDES - JANUARY







## PASSENGERS AND RIDES - MAY



PASSENGERS AND RIDES - JUNE



PASSENGERS AND RIDES - JULY







PASSENGERS AND RIDES - SEPTEMBER









PASSENGERS AND RIDES - DECEMBER



#### PASSENGERS AND RIDES - JANUARY

PASSENGERS AND RIDES - FEBRUARY









#### PASSENGERS AND RIDES - APRIL

| 2.0 |  |  |
|-----|--|--|
| 1.8 |  |  |
| 1.6 |  |  |
| 1.4 |  |  |
| 1.2 |  |  |
| 1.0 |  |  |
| 0.8 |  |  |
| 0.6 |  |  |
| 0.4 |  |  |
| 0.2 |  |  |
| 0-  |  |  |

09

PASSENGERS AND RIDES - JUNE



PASSENGERS AND RIDES - JULY



PASSENGERS AND RIDES - AUGUST





**PASSENGERS AND RIDES - SEPTEMBER** 

## RIDE REQUEST MONDAY

|      | Requests Completed Rides |
|------|---------------