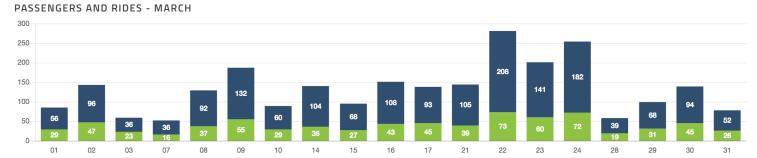

-------------------|
| AVERAGE TIME             | Ride request t         | o selected 0.54r        | <b>n</b> Ric            | le request to p        | ickup <b>12.01m</b>                                                       |
| RIDES BY WAITING TIMES   | 0-10<br>Min <b>853</b> | 10-15<br>Min <b>224</b> | 15-20<br>Min <b>142</b> | 20-30<br>Min <b>10</b> | 30+ Min 60<br>2                                                           |
| app requests 1,479       | app rides<br>1,057     | FLAG DOWN RIDES         | 5 MEN D                 |                        | female driven 1,175                                                       |

#### PASSENGERS AND RIDES BY MONTH (YTD)



## PASSENGERS AND RIDES BY WEEK (YTD)





## PASSENGERS AND RIDES - FEBRUARY

PASSENGERS AND RIDES - JANUARY







## PASSENGERS AND RIDES - MAY



PASSENGERS AND RIDES - JUNE



PASSENGERS AND RIDES - JULY







PASSENGERS AND RIDES - SEPTEMBER









PASSENGERS AND RIDES - DECEMBER



#### PASSENGERS AND RIDES - JANUARY

PASSENGERS AND RIDES - FEBRUARY









#### PASSENGERS AND RIDES - APRIL

| 2.0 |  |  |
|-----|--|--|
| 1.8 |  |  |
| 1.6 |  |  |
| 1.4 |  |  |
| 1.2 |  |  |
| 1.0 |  |  |
| 0.8 |  |  |
| 0.6 |  |  |
| 0.4 |  |  |
| 0.2 |  |  |
| 0-  |  |  |

09

PASSENGERS AND RIDES - JUNE



PASSENGERS AND RIDES - JULY



PASSENGERS AND RIDES - AUGUST





**PASSENGERS AND RIDES - SEPTEMBER** 

## RIDE REQUEST MONDAY

|      | Requests Completed Rides |
|------|--------------------------|
| 1.0  |                          |
| 0.8  |                          |
| 0.6  |