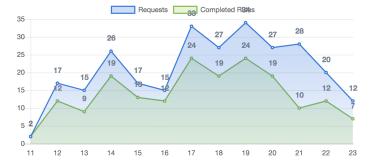

#### RIDE REQUEST WEDNESDAY

RIDE REQUEST FRIDAY

RIDE REQUEST SUNDAY

#### RIDE REQUEST THURSDAY

#### RIDE REQUEST SATURDAY