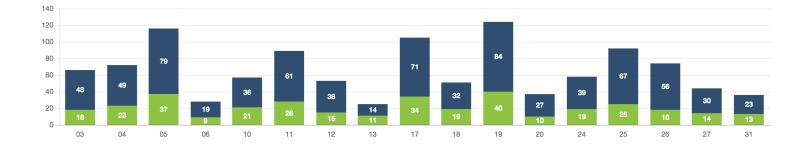

## PASSENGERS AND RIDES - FEBRUARY

PASSENGERS AND RIDES - JANUARY

#### PASSENGERS AND RIDES - JANUARY

PASSENGERS AND RIDES - FEBRUARY