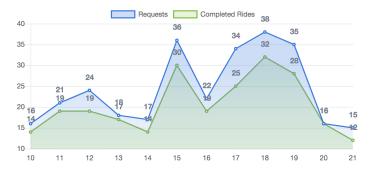

|  |
| 0.6 |  |  |
| 0.4 |  |  |
| 0.2 |  |  |
| 0-  |  |  |

09

PASSENGERS AND RIDES - JUNE



PASSENGERS AND RIDES - JULY



PASSENGERS AND RIDES - AUGUST





**PASSENGERS AND RIDES - SEPTEMBER** 

## RIDE REQUEST MONDAY

|      | Requests Completed Rides |
|------|--------------------------|
| 1.0  |                          |
| 0.8  |                          |
| 0.6  |                          |
| 0.4  |                          |
| 0.2  |                          |
| 0    |                          |
| -0.2 |                          |
| -0.4 |                          |
| -0.6 |                          |
| -0.8 |                          |
| -1.0 |                          |

#### RIDE REQUEST WEDNESDAY



RIDE REQUEST FRIDAY



RIDE REQUEST SUNDAY



#### RIDE REQUEST TUESDAY



#### RIDE REQUEST THURSDAY



#### RIDE REQUEST SATURDAY



## TOTAL PASSENGERS MONDAY

|              | Passengers |
|--------------|------------|
| 1.0          |            |
| 0.8          |            |
| 0.6          |            |
| 0.4          |            |
| 0.2          |            |
| 0            |            |
| -0.2         |            |
| -0.2<br>-0.4 |            |
| -0.6         |            |
| -0.8         |            |
| -1.0         |            |

## TOTAL PASSENGERS TUESDAY



#### TOTAL PASSENGERS THURSDAY



## TOTAL PASSENGERS WEDNESDAY



#### TOTAL PASSENGERS FRIDAY



TOTAL PASSENGERS SUNDAY



#### TOTAL PASSENGERS SATURDAY