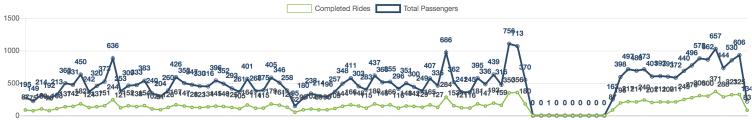

-----------------|---------------------------------------------------------------------------|
| AVERAGE TIME             | Ride request t         | o selected 0.54r        | <b>n</b> Ric            | le request to p        | ickup <b>12.01m</b>                                                       |
| RIDES BY WAITING TIMES   | 0-10<br>Min <b>853</b> | 10-15<br>Min <b>224</b> | 15-20<br>Min <b>142</b> | 20-30<br>Min <b>10</b> | 30+ Min 60<br>2                                                           |
| app requests 1,479       | app rides<br>1,057     | FLAG DOWN RIDES         | 5 MEN D                 |                        | female driven 1,175                                                       |

#### PASSENGERS AND RIDES BY MONTH (YTD)



## PASSENGERS AND RIDES BY WEEK (YTD)





## PASSENGERS AND RIDES - FEBRUARY

PASSENGERS AND RIDES - JANUARY







## PASSENGERS AND RIDES - MAY



PASSENGERS AND RIDES - JUNE



PASSENGERS AND RIDES - JULY







PASSENGERS AND RIDES - SEPTEMBER









PASSENGERS AND RIDES - DECEMBER



#### PASSENGERS AND RIDES - JANUARY

PASSENGERS AND RIDES - FEBRUARY









#### PASSENGERS AND RIDES - APRIL

| 2.0 |  |  |
|-----|--|--|
| 1.8 |  |  |
| 1.6 |  |  |
| 1.4 |  |  |
| 1.2 |  |  |
| 1.0 |  |  |
| 0.8 |  |  |
| 0.6 |  |  |
| 0.4 |  |  |
| 0.2 |  |  |
| 0-  |  |  |

09

PASSENGERS AND RIDES - JUNE



PASSENGERS AND RIDES - JULY



PASSENGERS AND RIDES - AUGUST





**PASSENGERS AND RIDES - SEPTEMBER** 

## RIDE REQUEST MONDAY

|      | Requests Completed Rides |
|------|--------------------------|
| 1.0  |