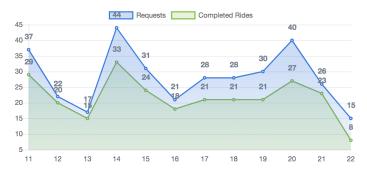

## RIDE REQUEST MONDAY

|      | Requests Completed Rides |
|------|--------------------------|
| 1.0  |                          |
| 0.8  |                          |
| 0.6  |                          |
| 0.4  |                          |
| 0.2  |                          |
| 0    |                          |
| -0.2 |                          |
| -0.4 |                          |
| -0.6 |                          |
| -0.8 |                          |
| -1.0 |                          |

#### RIDE REQUEST TUESDAY