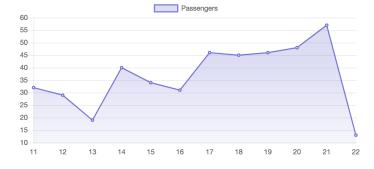

#### TOTAL PASSENGERS FRIDAY

TOTAL PASSENGERS SUNDAY

#### TOTAL PASSENGERS SATURDAY