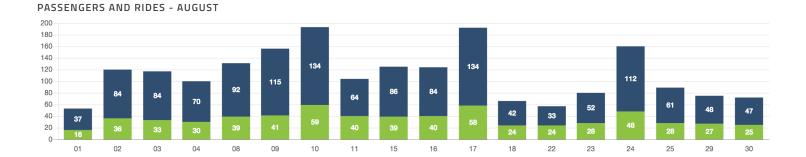

09

PASSENGERS AND RIDES - JUNE

PASSENGERS AND RIDES - JULY

PASSENGERS AND RIDES - AUGUST

**PASSENGERS AND RIDES - SEPTEMBER** 