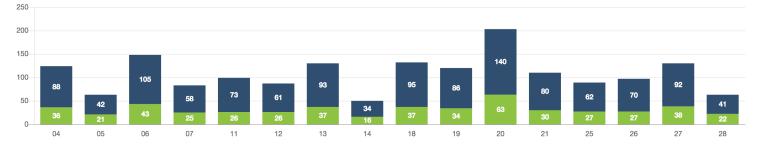

| <b>n</b> Ric            | le request to p        | ickup <b>12.01m</b>                                                       |
| RIDES BY WAITING TIMES   | 0-10<br>Min <b>853</b> | 10-15<br>Min <b>224</b> | 15-20<br>Min <b>142</b> | 20-30<br>Min <b>10</b> | 30+ Min 60<br>2                                                           |
| app requests 1,479       | app rides<br>1,057     | FLAG DOWN RIDES         | 5 MEN D                 |                        | female driven 1,175                                                       |

#### PASSENGERS AND RIDES BY MONTH (YTD)



## PASSENGERS AND RIDES BY WEEK (YTD)





## PASSENGERS AND RIDES - FEBRUARY

PASSENGERS AND RIDES - JANUARY







## PASSENGERS AND RIDES - MAY



PASSENGERS AND RIDES - JUNE



PASSENGERS AND RIDES - JULY







PASSENGERS AND RIDES - SEPTEMBER









PASSENGERS AND RIDES - DECEMBER



#### PASSENGERS AND RIDES - JANUARY

PASSENGERS AND RIDES - FEBRUARY









#### PASSENGERS AND RIDES - APRIL

| 2.0 |  |  |
|-----|--|--|
| 1.8 |  |  |
| 1.6 |  |  |
| 1.4 |  |  |
| 1.2 |  |  |
| 1.0 |  |  |
| 0.8 |  |  |
| 0.6 |  |  |
| 0.4 |  |  |
| 0.2 |  |  |
| 0-  |  |  |

09

PASSENGERS AND RIDES - JUNE



PASSENGERS AND RIDES - JULY



PASSENGERS AND RIDES - AUGUST





**PASSENGERS AND RIDES - SEPTEMBER** 

## RIDE REQUEST MONDAY

|      | Requests Completed Rides |
|------|--------------------------|
| 1.0  |                          |
| 0.8  |                          |
| 0.6  |                          |
| 0.4  |                          |
| 0.2  |                          |
| 0    |