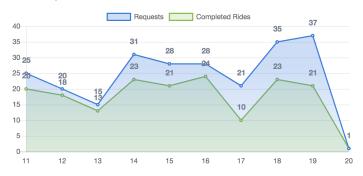

|  |
| 1.0 |  |  |
| 0.8 |  |  |
| 0.6 |  |  |
| 0.4 |  |  |
| 0.2 |  |  |
| 0-  |  |  |

09

PASSENGERS AND RIDES - JUNE



PASSENGERS AND RIDES - JULY



PASSENGERS AND RIDES - AUGUST





**PASSENGERS AND RIDES - SEPTEMBER** 

## RIDE REQUEST MONDAY

|      | Requests Completed Rides |
|------|--------------------------|
| 1.0  |                          |
| 0.8  |                          |
| 0.6  |                          |
| 0.4  |                          |
| 0.2  |                          |
| 0    |                          |
| -0.2 |                          |
| -0.4 |                          |
| -0.6 |                          |
| -0.8 |                          |
| -1.0 |                          |

#### RIDE REQUEST WEDNESDAY



RIDE REQUEST FRIDAY



RIDE REQUEST SUNDAY



#### RIDE REQUEST TUESDAY



#### RIDE REQUEST THURSDAY



#### RIDE REQUEST SATURDAY



## TOTAL PASSENGERS MONDAY

|              | Passengers |
|--------------|------------|
| 1.0          |            |
| 0.8          |            |
| 0.6          |            |
| 0.4          |            |
| 0.2          |            |
| 0            |            |
| -0.2         |            |
| -0.2<br>-0.4 |            |
| -0.6         |            |
| -0.8         |            |
| -1.0         |            |

## TOTAL PASSENGERS TUESDAY



#### TOTAL PASSENGERS THURSDAY



## TOTAL PASSENGERS WEDNESDAY



#### TOTAL PASSENGERS FRIDAY



TOTAL PASSENGERS SUNDAY



#### TOTAL PASSENGERS SATURDAY