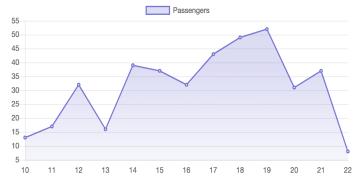

|
| -0.6 |                          |
| -0.8 |                          |
| -1.0 |                          |

#### RIDE REQUEST WEDNESDAY



RIDE REQUEST FRIDAY



RIDE REQUEST SUNDAY



#### RIDE REQUEST TUESDAY



#### RIDE REQUEST THURSDAY



#### RIDE REQUEST SATURDAY



## TOTAL PASSENGERS MONDAY

|              | Passengers |
|--------------|------------|
| 1.0          |            |
| 0.8          |            |
| 0.6          |            |
| 0.4          |            |
| 0.2          |            |
| 0            |            |
| -0.2         |            |
| -0.2<br>-0.4 |            |
| -0.6         |            |
| -0.8         |            |
| -1.0         |            |

## TOTAL PASSENGERS TUESDAY



#### TOTAL PASSENGERS THURSDAY



## TOTAL PASSENGERS WEDNESDAY



#### TOTAL PASSENGERS FRIDAY



TOTAL PASSENGERS SUNDAY



#### TOTAL PASSENGERS SATURDAY