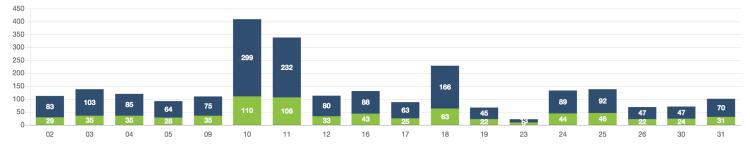

## PASSENGERS AND RIDES - FEBRUARY

PASSENGERS AND RIDES - JANUARY

#### PASSENGERS AND RIDES - JANUARY

PASSENGERS AND RIDES - FEBRUARY