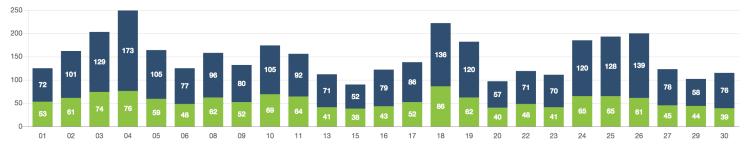

#### PASSENGERS AND RIDES - APRIL

| 2.0 |  |  |
|-----|--|--|
| 1.8 |  |  |
| 1.6 |  |  |
| 1.4 |  |  |
| 1.2 |  |  |
| 1.0 |  |  |
| 0.8 |  |  |
| 0.6 |  |  |
| 0.4 |  |  |
| 0.2 |  |  |
| 0-  |  |  |