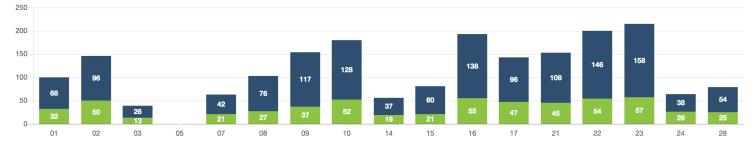

## PASSENGERS AND RIDES - MAY

PASSENGERS AND RIDES - JUNE

PASSENGERS AND RIDES - JULY

PASSENGERS AND RIDES - SEPTEMBER

PASSENGERS AND RIDES - DECEMBER

09

PASSENGERS AND RIDES - JUNE

PASSENGERS AND RIDES - JULY

PASSENGERS AND RIDES - AUGUST

**PASSENGERS AND RIDES - SEPTEMBER** 