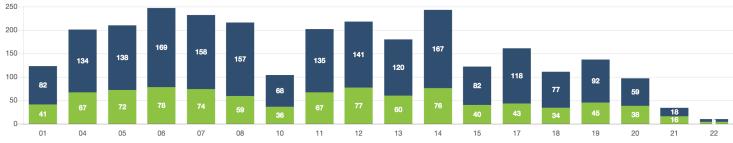

## PASSENGERS AND RIDES - MAY

PASSENGERS AND RIDES - JUNE

PASSENGERS AND RIDES - JULY

PASSENGERS AND RIDES - SEPTEMBER

PASSENGERS AND RIDES - DECEMBER

09

PASSENGERS AND RIDES - JUNE

PASSENGERS AND RIDES - JULY

PASSENGERS AND RIDES - AUGUST

**PASSENGERS AND RIDES - SEPTEMBER** 